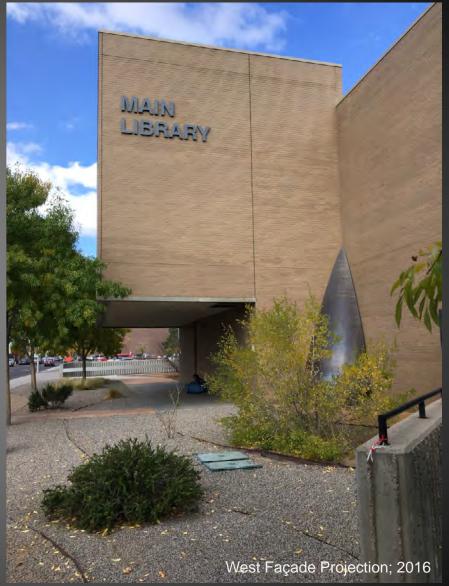

## Albuquerque Main Library

SMPC Architects

Building Elevation; 1975

Ceiling and Lighting Concept sketch; 1975