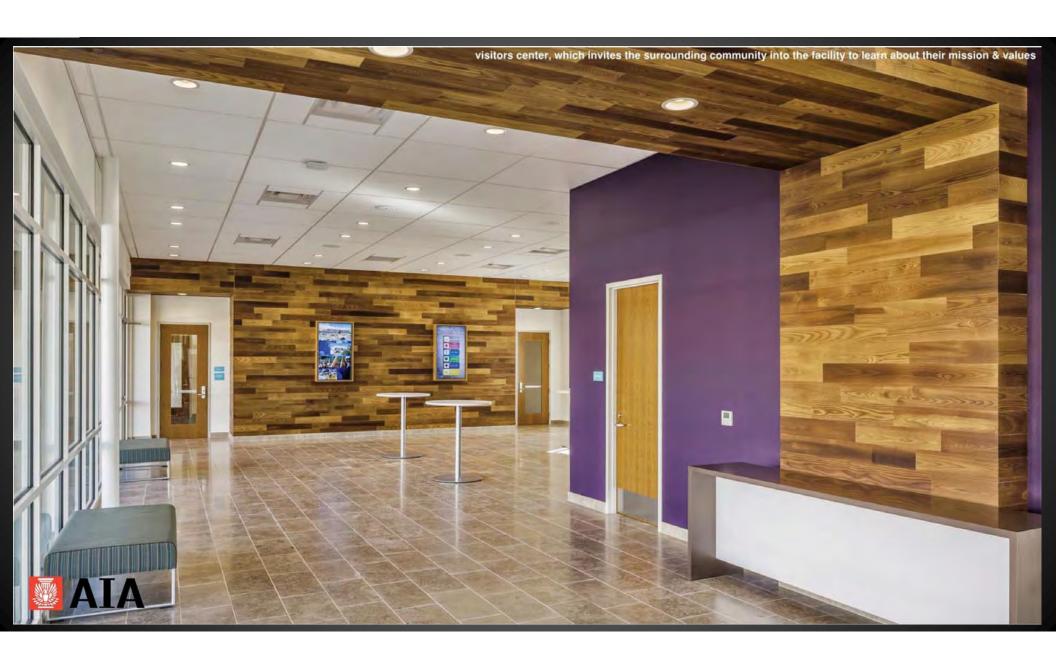

## AIA Albuquerque 2016

Design Awards

## San Juan College School of Energy

Dekker/Perich/Sabatini





The 2-story industrial lobby with central reception, connecting bridges, and ample daylight















# CNM Main Campus Wayfinding

Studio Collaboration





- 1. CONCRETE RAMP
- 2. SLOPED PLANTING AREA
- 3. TERRACED PLANTERS
- 4. LANDSCAPE BOULDERS
- 5. CONCRETE TERRACE BENCHES
- 6. ENTRY BRIDGE TO SSC BUILDING

**CNM Main Campus Wayfinding**TERRACE GARDEN / RAMP PERSPECTIVE













## New Belen Family School Belen, NM

Vigil & Associates
Architectural Group

















## URENCO Campus Commons

Dekker/Perich/Sabatini

















### Citation Award

25 Year Award

## Albuquerque Main Library

SMPC Architects



Building Elevation; 1975







Ceiling and Lighting Concept sketch; 1975

















### **Merit Award**

Remodel and Adaptive Reuse

# Ernie Pyle Middle School Fine Arts Renovation

Baker Architecture + Design







The existing classrooms were dark and uninviting. The lack of natural light along with and unorganized floor plan made the building inefficient and un-inspiring.





- A. Existing Drama Classroom
- B. Existing Music Classroom
- C. Existing Fine Art Classroom D. Existing Chorus Classroom

The existing exterior lacked a clear entry and a presence within the campus. A large portable building blocked the main view from the adjacent parking lot as well as the path to the Cafeteria B