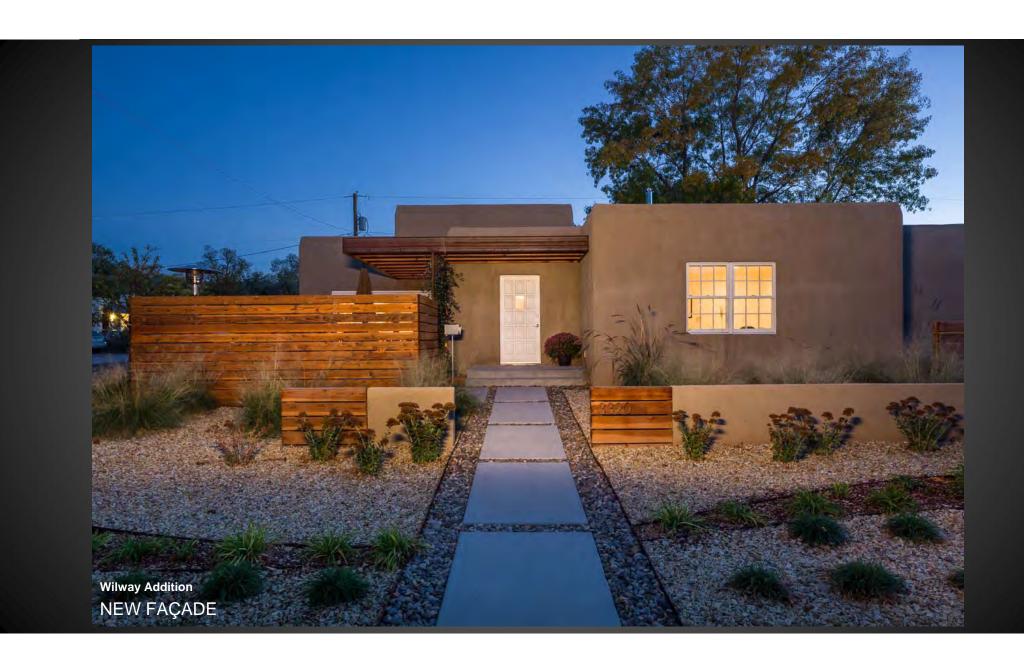

Anderson Architects

# BEFORE: VIEW FROM STREET OF EXISTING BUILDING PRIOR TO RENOVATION

BEFORE:
SHOWING PARAPET
ORNAMENTATION
REMOVED AND
WINDOW
OPENINGS READY
TO BE ENLARGED





MAIN ENTRY PORTAL FROM PARKING AREA WITH GATES AND WIRE MESH SCRIMS



WITH COURTYARD, BARN DOORS, AND POOL BEYOND



BRICK COURTYARD LOOKING WEST WITH ZAGUAN AND POOL BEYOND



BEFORE: NOOK AND HALL LOOKING SOUTH



RENOVATED NOOK AND
GALLERY WITH MINIMAL
ALUMINUM CLAD WINDOWS
AND NEUTRAL FINISHES



AFTER:
RENOVATED LIVING ROOM
LOOKING EAST WITH NEW
LARGE WINDOWS AND
FIREPLACE ART PIECE BY
OWNER



AFTER: RENOVATED KITCHEN LOOKING SOUTHWEST



ZAGUAN LOOKING EAST ALONG ENTRY AXIS WITH BARN DOOR DETAIL IN FOREGROUND

## Honor Award

Small Architectural Project

## Wilway Addition

Sam Sterling Architecture

















Wilway Addition PATIO