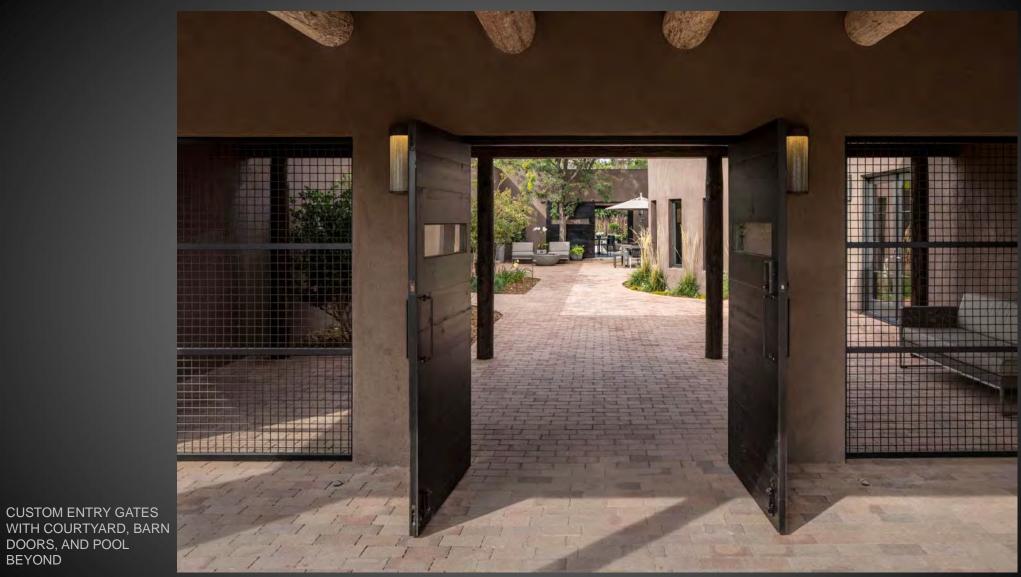

WITH COURTYARD, BARN DOORS, AND POOL BEYOND

BRICK COURTYARD LOOKING WEST WITH ZAGUAN AND POOL BEYOND

BEFORE: NOOK AND HALL LOOKING SOUTH

RENOVATED NOOK AND
GALLERY WITH MINIMAL
ALUMINUM CLAD WINDOWS
AND NEUTRAL FINISHES