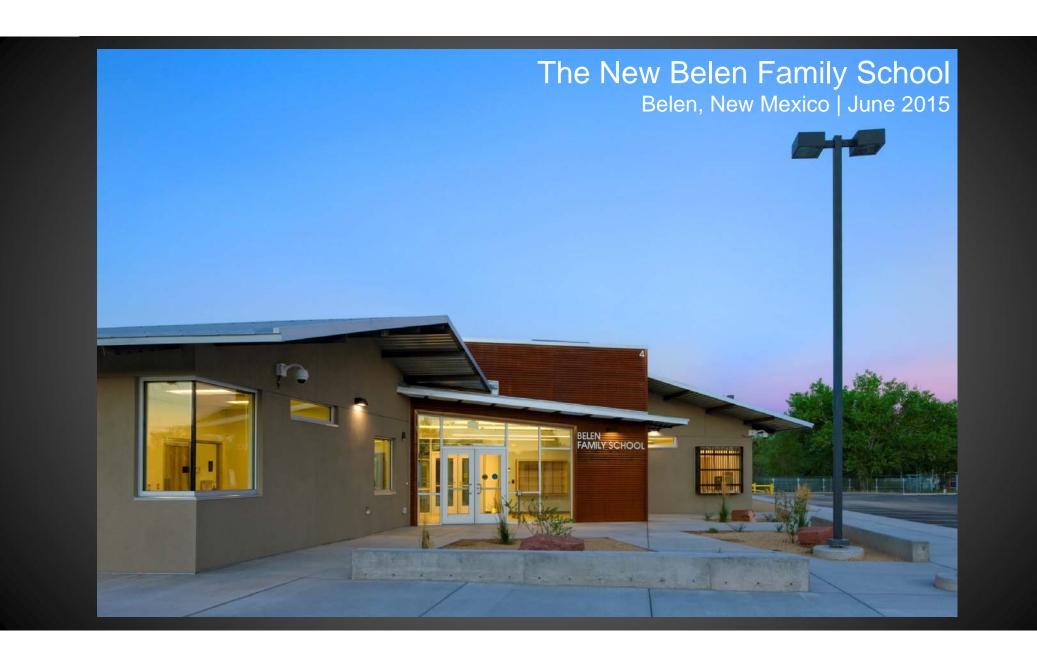

## AIA Albuquerque 2016

Design Awards

## San Juan College School of Energy

Dekker/Perich/Sabatini





The 2-story industrial lobby with central reception, connecting bridges, and ample daylight















# CNM Main Campus Wayfinding

Studio Collaboration





- 1. CONCRETE RAMP
- 2. SLOPED PLANTING AREA
- 3. TERRACED PLANTERS
- 4. LANDSCAPE BOULDERS
- 5. CONCRETE TERRACE BENCHES
- 6. ENTRY BRIDGE TO SSC BUILDING

**CNM Main Campus Wayfinding**TERRACE GARDEN / RAMP PERSPECTIVE













## New Belen Family School Belen, NM

Vigil & Associates
Architectural Group

















## URENCO Campus Commons

Dekker/Perich/Sabatini

















### Citation Award

25 Year Award

## Albuquerque Main Library

SMPC Architects



Building Elevation; 1975







Ceiling and Lighting Concept sketch; 1975

















### **Merit Award**

Remodel and Adaptive Reuse

# Ernie Pyle Middle School Fine Arts Renovation

Baker Architecture + Design







The existing classrooms were dark and uninviting. The lack of natural light along with and unorganized floor plan made the building inefficient and un-inspiring.





- A. Existing Drama Classroom
- B. Existing Music Classroom
- C. Existing Fine Art Classroom D. Existing Chorus Classroom

The existing exterior lacked a clear entry and a presence within the campus. A large portable building blocked the main v