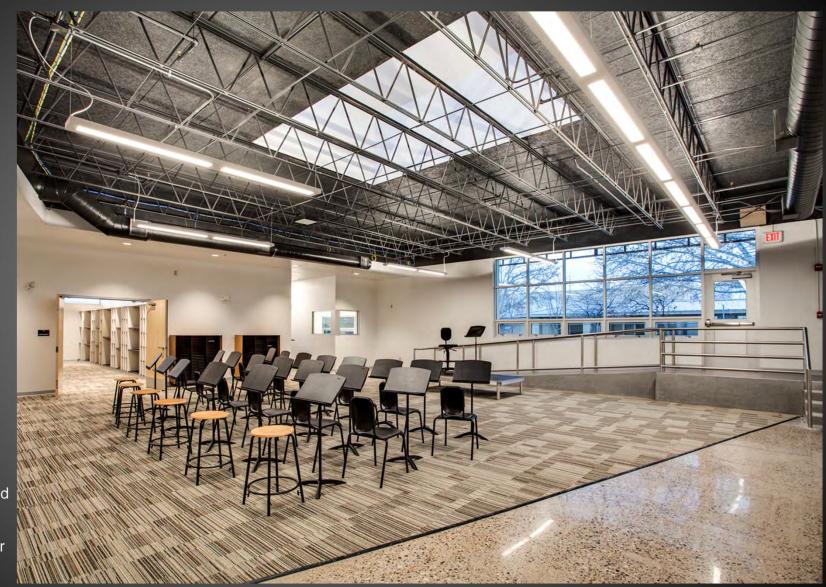

- A. Existing view from the northeast
- B. An existing portable building blocked the path to the cafeteria building
- C. Existing South elevation
- D. Existing entry to the Fine Art Classroom

The Music Classroom provides students and teachers with a large instrument storage closet and ample practice rooms. The classroom also opens onto the exterior stage for outdoor class time or performances.