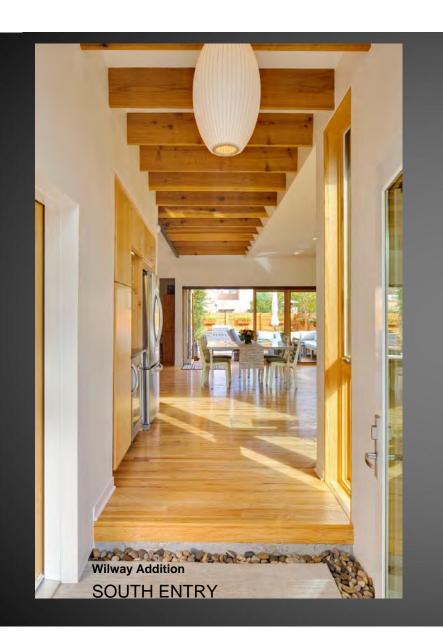

Architects

# BEFORE: VIEW FROM STREET OF EXISTING BUILDING PRIOR TO RENOVATION

BEFORE:
SHOWING PARAPET
ORNAMENTATION
REMOVED AND
WINDOW
OPENINGS READY
TO BE ENLARGED





MAIN ENTRY PORTAL FROM PARKING AREA WITH GATES AND WIRE MESH SCRIMS



WITH COURTYARD, BARN DOORS, AND POOL BEYOND



BRICK COURTYARD LOOKING WEST WITH ZAGUAN AND POOL BEYOND



BEFORE: NOOK AND HALL LOOKING SOUTH



RENOVATED NOOK AND
GALLERY WITH MINIMAL
ALUMINUM CLAD WINDOWS
AND NEUTRAL FINISHES



AFTER:
RENOVATED LIVING ROOM
LOOKING EAST WITH NEW
LARGE WINDOWS AND
FIREPLACE ART PIECE BY
OWNER



AFTER: RENOVATED KITCHEN LOOKING SOUTHWEST



ZAGUAN LOOKING EAST ALONG ENTRY AXIS WITH BARN DOOR DETAIL IN FOREGROUND

## Honor Award

Small Architectural Project

## Wilway Addition

Sam Sterling Architecture

















Wilway Addition PATIO