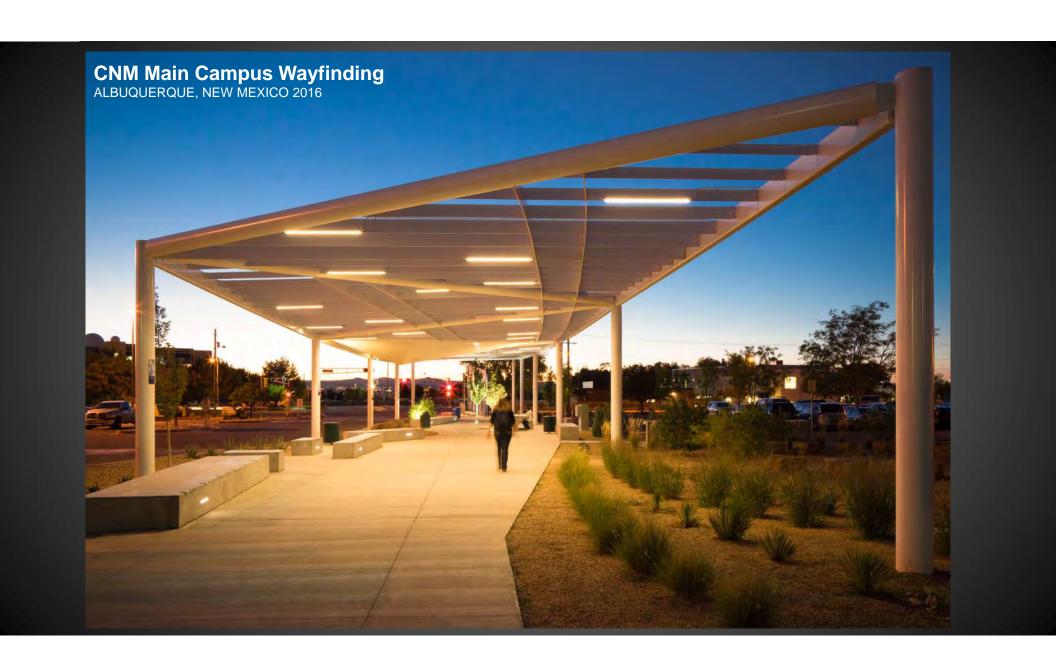

# CNM Main Campus Wayfinding

Studio Collaboration

- 1. CONCRETE RAMP
- 2. SLOPED PLANTING AREA
- 3. TERRACED PLANTERS
- 4. LANDSCAPE BOULDERS
- 5. CONCRETE TERRACE BENCHES
- 6. ENTRY BRIDGE TO SSC BUILDING