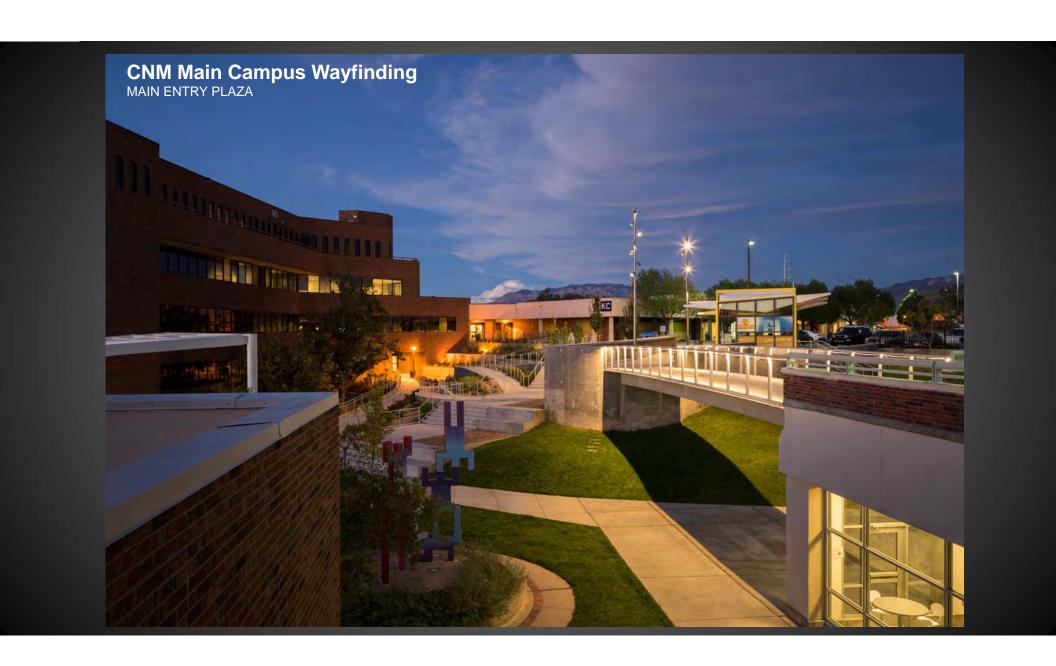

# CNM Main Campus Wayfinding

Studio Collaboration

- 1. CONCRETE RAMP
- 2. SLOPED PLANTING AREA
- 3. TERRACED PLANTERS
- 4. LANDSCAPE BOULDERS
- 5. CONCRETE TERRACE BENCHES
- 6. ENTRY BRIDGE TO SSC BUILDING