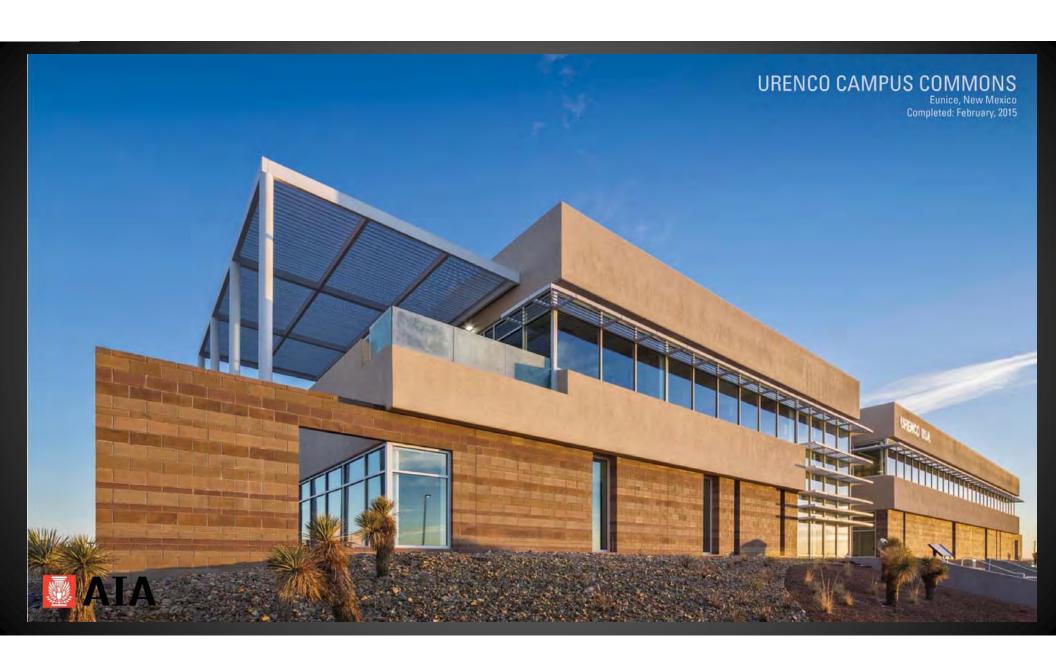

## AIA Albuquerque 2016

Design Awards

## San Juan College School of Energy

Dekker/Perich/Sabatini





The 2-story industrial lobby with central reception, connecting bridges, and ample daylight















# CNM Main Campus Wayfinding

Studio Collaboration





- 1. CONCRETE RAMP
- 2. SLOPED PLANTING AREA
- 3. TERRACED PLANTERS
- 4. LANDSCAPE BOULDERS
- 5. CONCRETE TERRACE BENCHES
- 6. ENTRY BRIDGE TO SSC BUILDING

**CNM Main Campus Wayfinding**TERRACE GARDEN / RAMP PERSPECTIVE













## New Belen Family School Belen, NM

Vigil & Associates
Architectural Group

















## URENCO Campus Commons

Dekker/Perich/Sabatini

















### Citation Award

25 Year Award

## Albuquerque Main Library

SMPC Architects



Building Elevation; 1975







Ceiling and Lighting Concept sketch; 1975

















### **Merit Award**

Remodel and Adaptive Reuse

# Ernie Pyle Middle School Fine Arts Renovation

Baker Architecture + Design







The existing classrooms were dark and uninviting. The lack of natural light along with and unorganized floor plan made the building inefficient and un-inspiring.





- A. Existing Drama Classroom
- B. Existing Music Classroom
- C. Existing Fine Art Classroom D. Existing Chorus Classroom

The existing exterior lacked a clear entry and a presence within the campus. A large portable building blocked the main view from the adjacent parking lot as well as the path to the Cafet