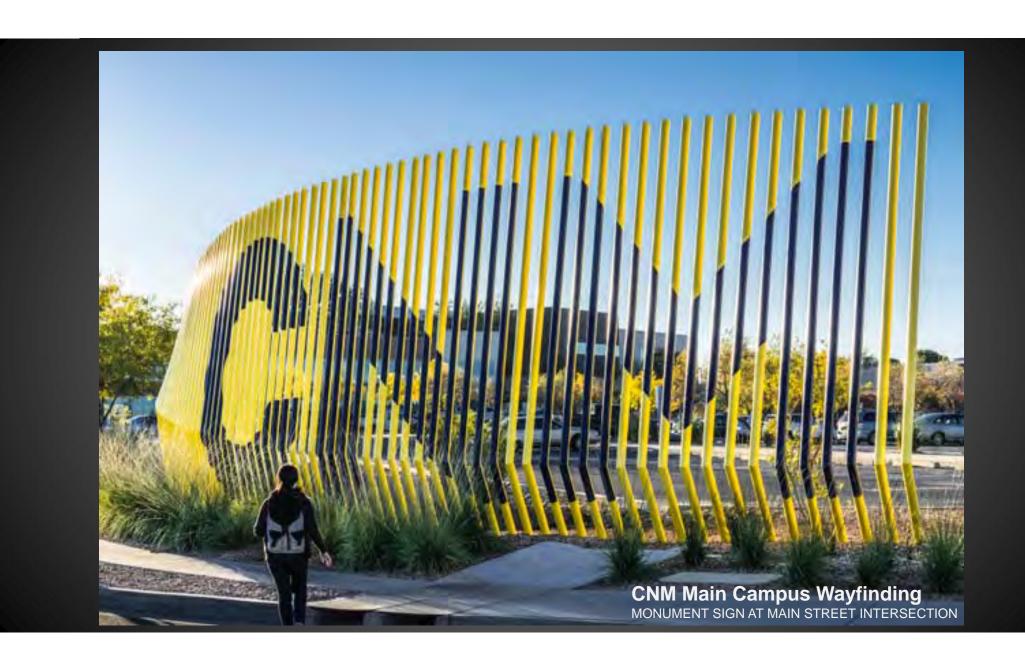

# CNM Main Campus Wayfinding

Studio Collaboration

- 1. CONCRETE RAMP
- 2. SLOPED PLANTING AREA
- 3. TERRACED PLANTERS
- 4. LANDSCAPE BOULDERS
- 5. CONCRETE TERRACE BENCHES
- 6. ENTRY BRIDGE TO SSC BUILDING