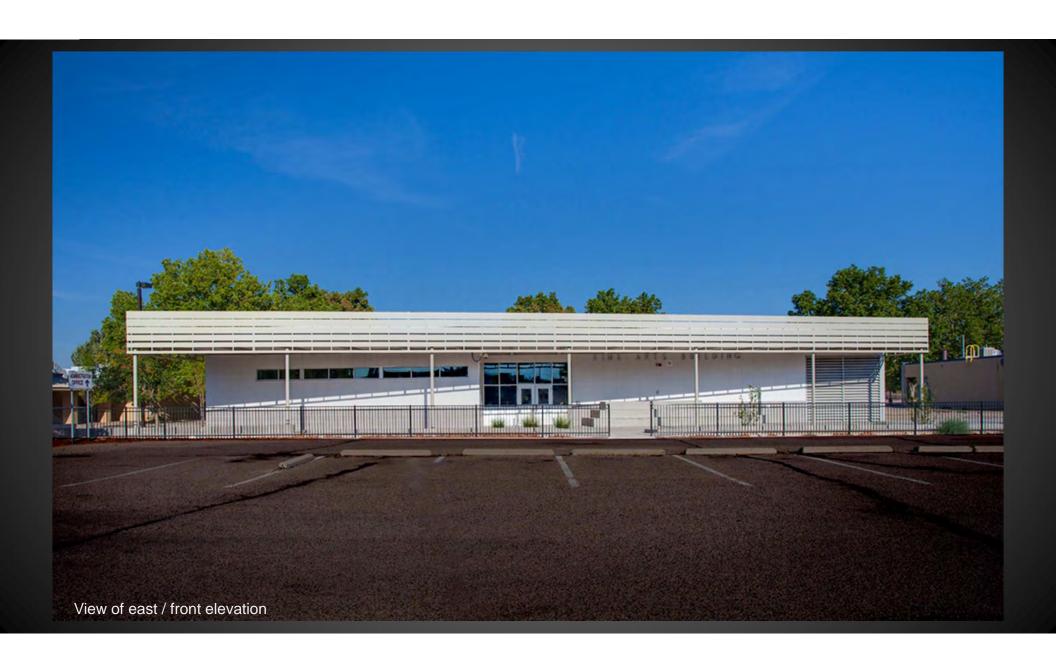

# Ernie Pyle Middle School Fine Arts Renovation

Baker Architecture + Design

The existing classrooms were dark and uninviting. The lack of natural light along with and unorganized floor plan made the building inefficient and un-inspiring.