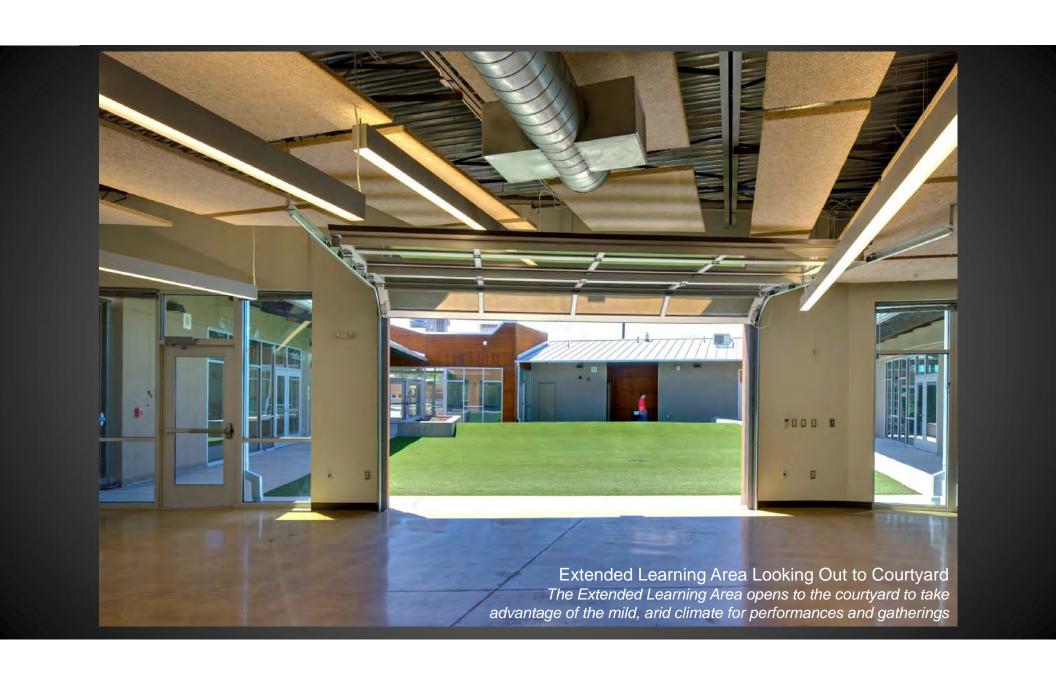

## AIA Albuquerque 2016

Design Awards

## San Juan College School of Energy

Dekker/Perich/Sabatini





The 2-story industrial lobby with central reception, connecting bridges, and ample daylight















# CNM Main Campus Wayfinding

Studio Collaboration





- 1. CONCRETE RAMP
- 2. SLOPED PLANTING AREA
- 3. TERRACED PLANTERS
- 4. LANDSCAPE BOULDERS
- 5. CONCRETE TERRACE BENCHES
- 6. ENTRY BRIDGE TO SSC BUILDING

**CNM Main Campus Wayfinding**TERRACE GARDEN / RAMP PERSPECTIVE













## New Belen Family School Belen, NM

Vigil & Associates
Architectural Group

















## URENCO Campus Commons

Dekker/Perich/Sabatini

















### Citation Award

25 Year Award

## Albuquerque Main Library

SMPC Architects



Building Elevation; 1975







Ceiling and Lighting Concept sketch; 1975

















### **Merit Award**

Remodel and Adaptive Reuse

# Ernie Pyle Middle School Fine Arts Renovation

Baker Architecture + Design







The existing classrooms were dark and uninviting. The lack of natural light along with and unorganized floor plan made the building inefficient and un-inspiring.





- A. Existing Drama Classroom
- B. Existing Music Classroom
- C. Existing Fine Art Classroom D. Existing Chorus Classroom

The existing exterior lacked a clear entry and a presence within the campus. A large portable building blocked the main view fr