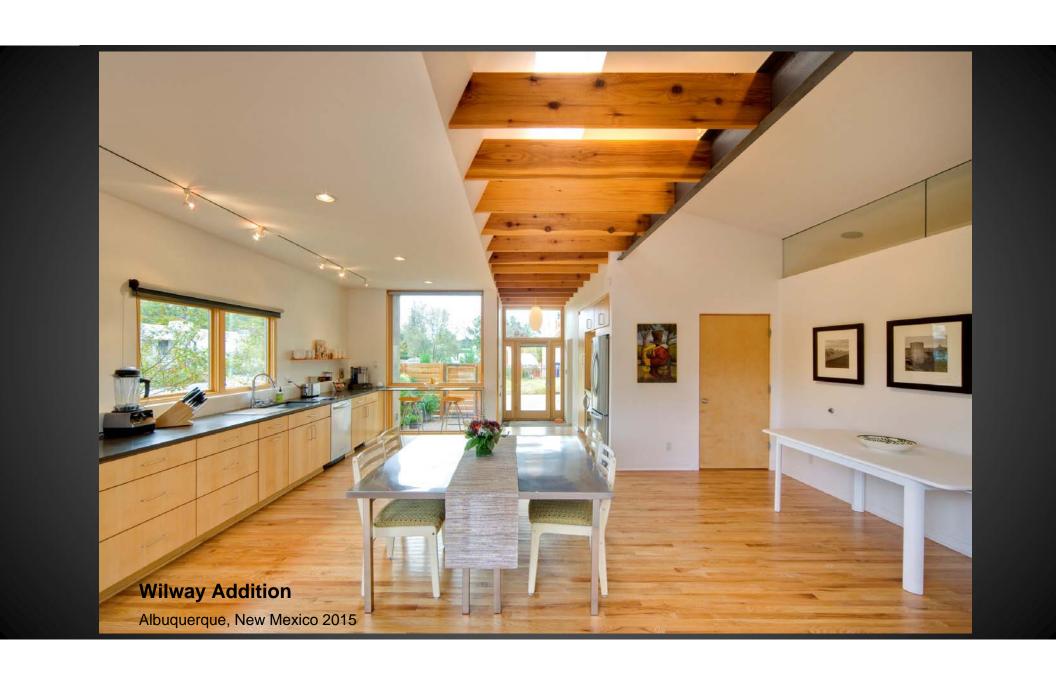

rson Architects

# BEFORE: VIEW FROM STREET OF EXISTING BUILDING PRIOR TO RENOVATION

BEFORE:
SHOWING PARAPET
ORNAMENTATION
REMOVED AND
WINDOW
OPENINGS READY
TO BE ENLARGED





MAIN ENTRY PORTAL FROM PARKING AREA WITH GATES AND WIRE MESH SCRIMS



WITH COURTYARD, BARN DOORS, AND POOL BEYOND



BRICK COURTYARD LOOKING WEST WITH ZAGUAN AND POOL BEYOND



BEFORE: NOOK AND HALL LOOKING SOUTH



RENOVATED NOOK AND
GALLERY WITH MINIMAL
ALUMINUM CLAD WINDOWS
AND NEUTRAL FINISHES



AFTER:
RENOVATED LIVING ROOM
LOOKING EAST WITH NEW
LARGE WINDOWS AND
FIREPLACE ART PIECE BY
OWNER



AFTER: RENOVATED KITCHEN LOOKING SOUTHWEST



ZAGUAN LOOKING EAST ALONG ENTRY AXIS WITH BARN DOOR DETAIL IN FOREGROUND

## Honor Award

Small Architectural Project

## Wilway Addition

Sam Sterling Architecture

















Wilway Addition PATIO