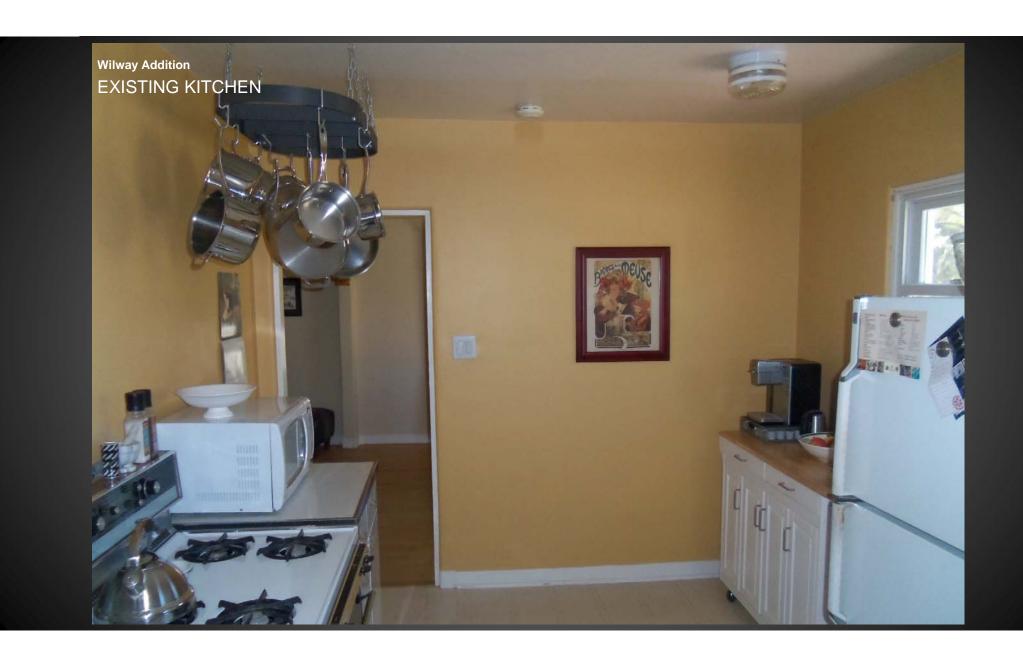

derson Architects

# BEFORE: VIEW FROM STREET OF EXISTING BUILDING PRIOR TO RENOVATION

BEFORE:
SHOWING PARAPET
ORNAMENTATION
REMOVED AND
WINDOW
OPENINGS READY
TO BE ENLARGED





MAIN ENTRY PORTAL FROM PARKING AREA WITH GATES AND WIRE MESH SCRIMS



WITH COURTYARD, BARN DOORS, AND POOL BEYOND



BRICK COURTYARD LOOKING WEST WITH ZAGUAN AND POOL BEYOND



BEFORE: NOOK AND HALL LOOKING SOUTH



RENOVATED NOOK AND
GALLERY WITH MINIMAL
ALUMINUM CLAD WINDOWS
AND NEUTRAL FINISHES



AFTER:
RENOVATED LIVING ROOM
LOOKING EAST WITH NEW
LARGE WINDOWS AND
FIREPLACE ART PIECE BY
OWNER



AFTER: RENOVATED KITCHEN LOOKING SOUTHWEST



ZAGUAN LOOKING EAST ALONG ENTRY AXIS WITH BARN DOOR DETAIL IN FOREGROUND

## Honor Award

Small Architectural Project

## Wilway Addition

Sam Sterling Architecture

















Wilway Addition PATIO