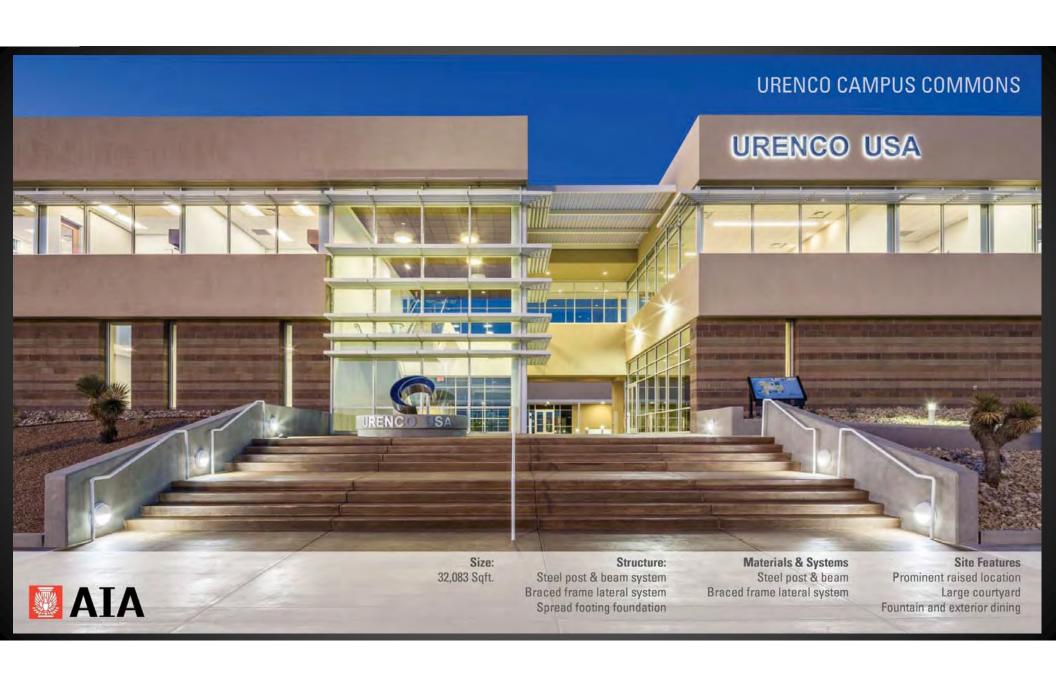

## AIA Albuquerque 2016

Design Awards

## San Juan College School of Energy

Dekker/Perich/Sabatini





The 2-story industrial lobby with central reception, connecting bridges, and ample daylight















# CNM Main Campus Wayfinding

Studio Collaboration





- 1. CONCRETE RAMP
- 2. SLOPED PLANTING AREA
- 3. TERRACED PLANTERS
- 4. LANDSCAPE BOULDERS
- 5. CONCRETE TERRACE BENCHES
- 6. ENTRY BRIDGE TO SSC BUILDING

**CNM Main Campus Wayfinding**TERRACE GARDEN / RAMP PERSPECTIVE













## New Belen Family School Belen, NM

Vigil & Associates
Architectural Group

















## URENCO Campus Commons

Dekker/Perich/Sabatini

















### Citation Award

25 Year Award

## Albuquerque Main Library

SMPC Architects



Building Elevation; 1975







Ceiling and Lighting Concept sketch; 1975

















### **Merit Award**

Remodel and Adaptive Reuse

# Ernie Pyle Middle School Fine Arts Renovation

Baker Architecture + Design







The existing classrooms were dark and uninviting. The lack of natural light along with and unorganized floor plan made the building inefficient and un-inspiring.





- A. Existing Drama Classroom
- B. Existing Music Classroom
- C. Existing Fine Art Classroom D. Existing Chorus Classroom

The existing exterior lacked a clear entry and a presence within the campus. A large portable building blocked the main view from the adjacent parking lot as well as the path to the Cafeter