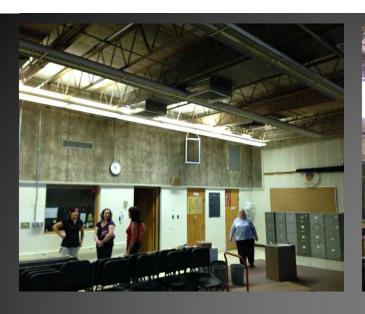

- A. Existing Drama Classroom
- B. Existing Music Classroom
- C. Existing Fine Art Classroom D. Existing Chorus Classroom

The existing exterior lacked a clear entry and a presence within the campus. A large portable building blocked the main view from the adjacent parking lot as well as the path to the Cafeteria Building to the north.

- A. Existing view from the northeast
- B. An existing portable building blocked the path to the cafeteria building
- C. Existing South elevation
- D. Existing entry to the Fine Art Classroom

The Music Classroom provides students and teachers with a large instrument storage closet and ample practice rooms. The classroom also opens onto the exterior stage for outdoor class time or performances.