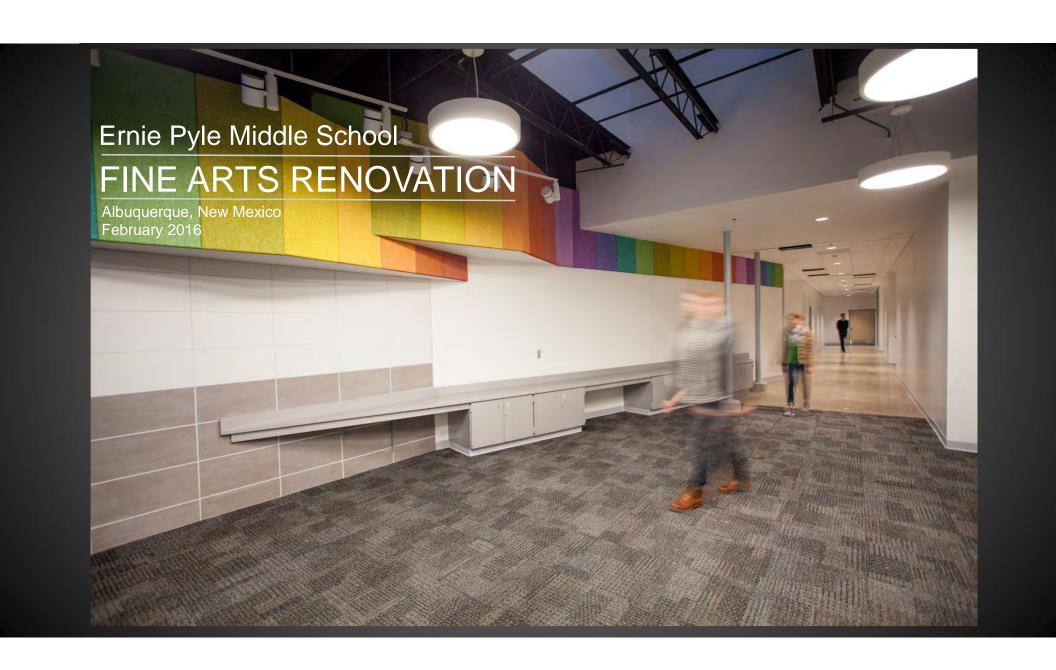

# Ernie Pyle Middle School Fine Arts Renovation

Baker Architecture + Design

The existing classrooms were dark and uninviting. The lack of natural light along with and unorganized floor plan made the building inefficient and un-inspiring.