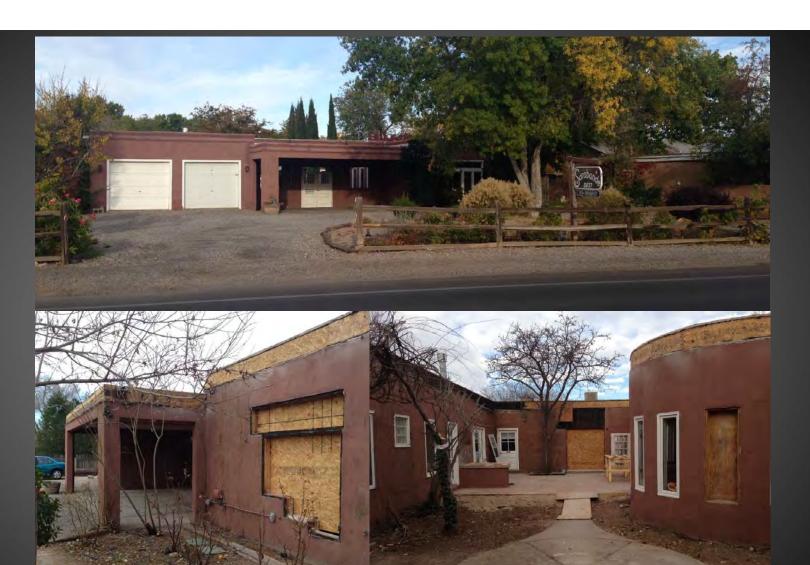

# SARABANDE Bed and Breakfast

Jon Anderson Architects

# BEFORE: VIEW FROM STREET OF EXISTING BUILDING PRIOR TO RENOVATION

BEFORE:
SHOWING PARAPET
ORNAMENTATION
REMOVED AND
WINDOW
OPENINGS READY
TO BE ENLARGED

MAIN ENTRY PORTAL FROM PARKING AREA WITH GATES AND WIRE MESH SCRIMS