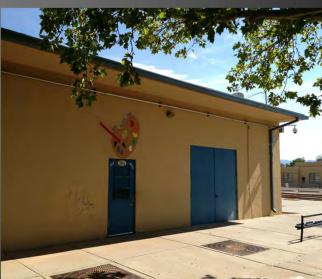

- A. Existing view from the northeast
- B. An existing portable building blocked the path to the cafeteria building
- C. Existing South elevation
- D. Existing entry to the Fine Art Classroom

The Music Classroom provides students and teachers with a large instrument storage closet and ample practice rooms. The classroom also opens onto the exterior stage for outdoor class time or performances.