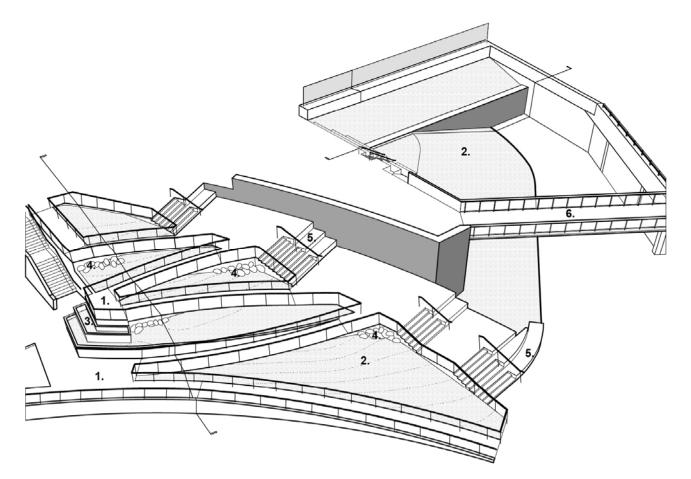

# CNM Main Campus Wayfinding

Studio Collaboration

- 1. CONCRETE RAMP
- 2. SLOPED PLANTING AREA
- 3. TERRACED PLANTERS
- 4. LANDSCAPE BOULDERS
- 5. CONCRETE TERRACE BENCHES
- 6. ENTRY BRIDGE TO SSC BUILDING

**CNM Main Campus Wayfinding**TERRACE GARDEN / RAMP PERSPECTIVE