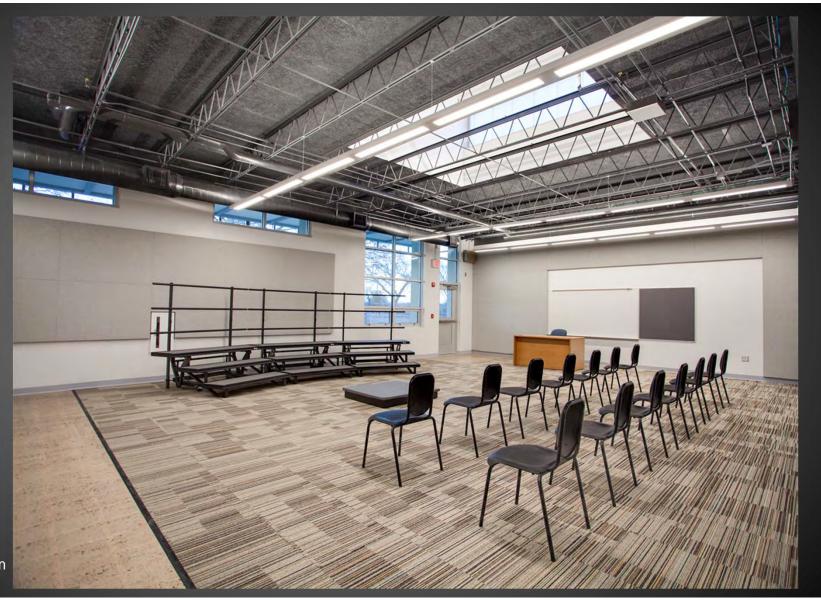

# Ernie Pyle Middle School Fine Arts Renovation

Baker Architecture + Design

The existing classrooms were dark and uninviting. The lack of natural light along with and unorganized floor plan made the building inefficient and un-inspiring.

- A. Existing Drama Classroom
- B. Existing Music Classroom
- C. Existing Fine Art Classroom D. Existing Chorus Classroom

The existing exterior lacked a clear entry and a presence within the campus. A large portable building blocked the main view from the adjacent parking lot as well as the path to the Cafeteria Building to the north.

- A. Existing view from the northeast
- B. An existing portable building blocked the path to the cafeteria building
- C. Existing South elevation
- D. Existing entry to the Fine Art Classroom

The Music Classroom provides students and teachers with a large instrument storage closet and ample practice rooms. The classroom also opens onto the exterior stage for outdoor class time or performances.

View of Fine Arts Classroom

View of the Drama
Classroom. A new concrete
stage runs the length of the
space and flows out onto the
outdoor stage.

View of the Chorus Classroom