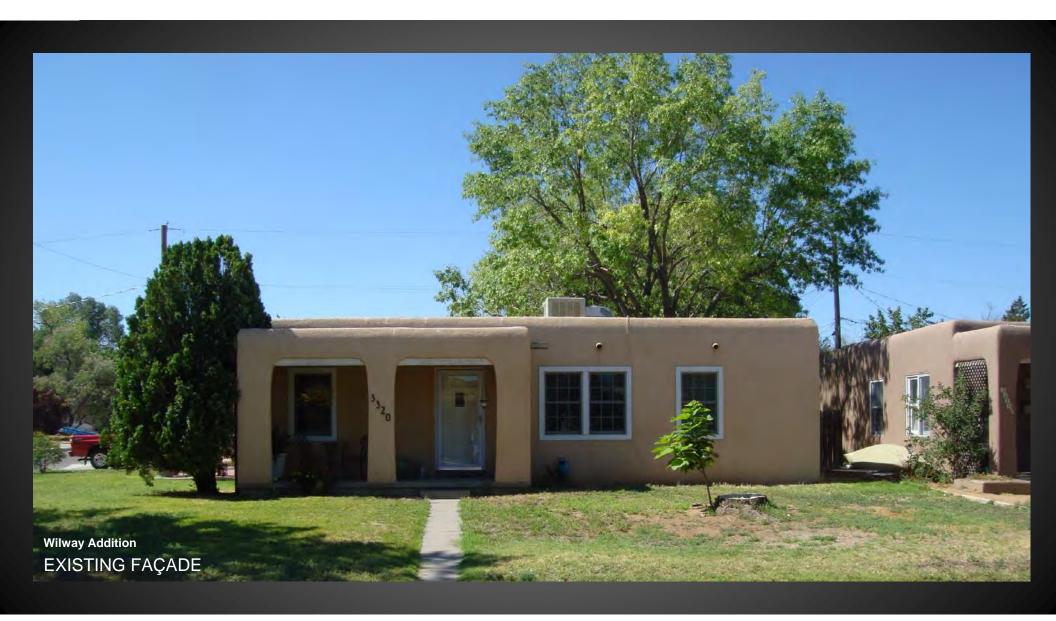

n Anderson Architects

# BEFORE: VIEW FROM STREET OF EXISTING BUILDING PRIOR TO RENOVATION

BEFORE:
SHOWING PARAPET
ORNAMENTATION
REMOVED AND
WINDOW
OPENINGS READY
TO BE ENLARGED





MAIN ENTRY PORTAL FROM PARKING AREA WITH GATES AND WIRE MESH SCRIMS



WITH COURTYARD, BARN DOORS, AND POOL BEYOND



BRICK COURTYARD LOOKING WEST WITH ZAGUAN AND POOL BEYOND



BEFORE: NOOK AND HALL LOOKING SOUTH



RENOVATED NOOK AND
GALLERY WITH MINIMAL
ALUMINUM CLAD WINDOWS
AND NEUTRAL FINISHES



AFTER:
RENOVATED LIVING ROOM
LOOKING EAST WITH NEW
LARGE WINDOWS AND
FIREPLACE ART PIECE BY
OWNER



AFTER: RENOVATED KITCHEN LOOKING SOUTHWEST



ZAGUAN LOOKING EAST ALONG ENTRY AXIS WITH BARN DOOR DETAIL IN FOREGROUND

## Honor Award

Small Architectural Project

## Wilway Addition

Sam Sterling Architecture

















Wilway Addition PATIO