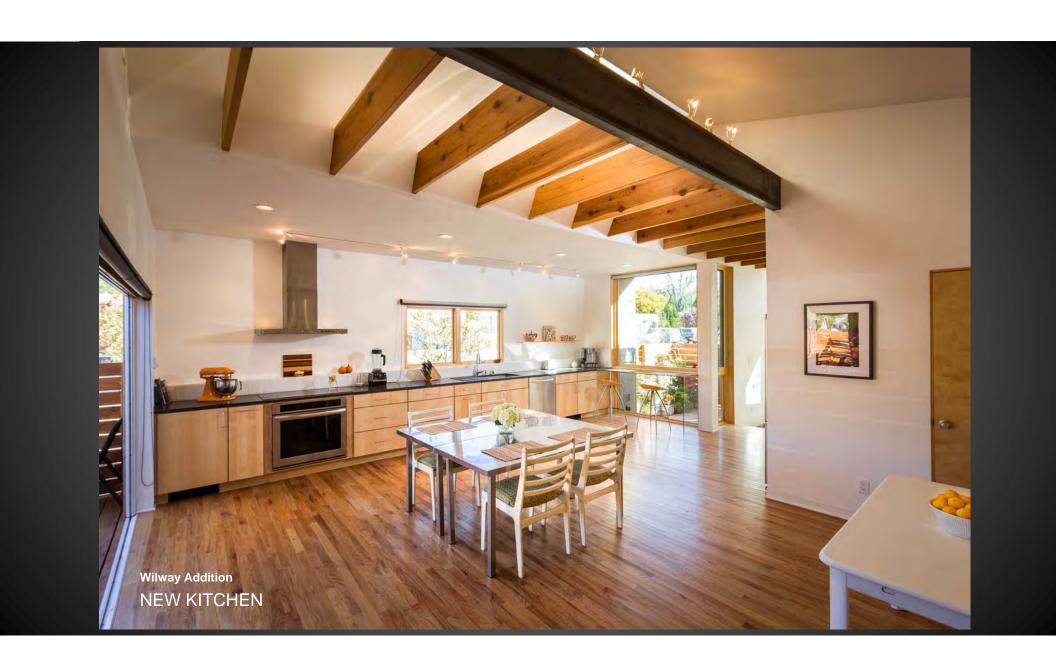

on Architects

# BEFORE: VIEW FROM STREET OF EXISTING BUILDING PRIOR TO RENOVATION

BEFORE:
SHOWING PARAPET
ORNAMENTATION
REMOVED AND
WINDOW
OPENINGS READY
TO BE ENLARGED





MAIN ENTRY PORTAL FROM PARKING AREA WITH GATES AND WIRE MESH SCRIMS



WITH COURTYARD, BARN DOORS, AND POOL BEYOND



BRICK COURTYARD LOOKING WEST WITH ZAGUAN AND POOL BEYOND



BEFORE: NOOK AND HALL LOOKING SOUTH



RENOVATED NOOK AND
GALLERY WITH MINIMAL
ALUMINUM CLAD WINDOWS
AND NEUTRAL FINISHES



AFTER:
RENOVATED LIVING ROOM
LOOKING EAST WITH NEW
LARGE WINDOWS AND
FIREPLACE ART PIECE BY
OWNER



AFTER: RENOVATED KITCHEN LOOKING SOUTHWEST



ZAGUAN LOOKING EAST ALONG ENTRY AXIS WITH BARN DOOR DETAIL IN FOREGROUND

## Honor Award

Small Architectural Project

## Wilway Addition

Sam Sterling Architecture

















Wilway Addition PATIO