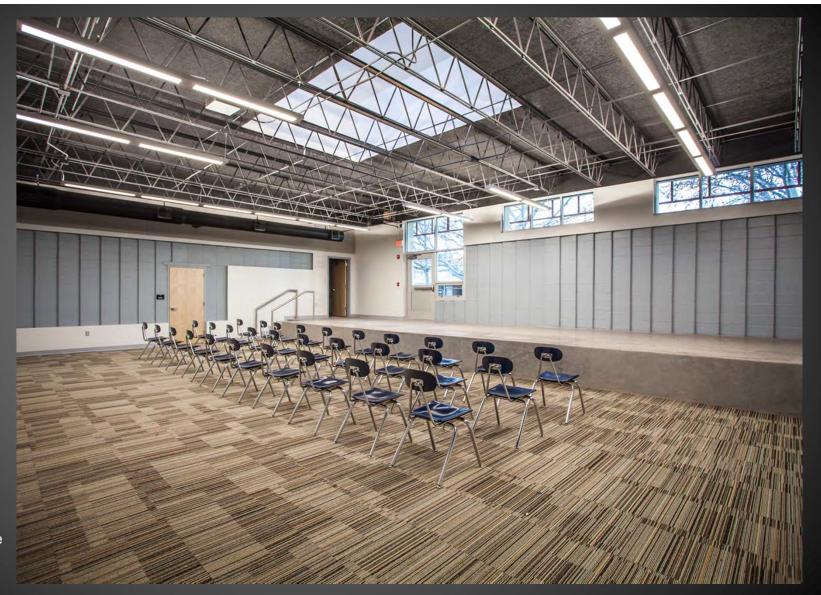

# Ernie Pyle Middle School Fine Arts Renovation

Baker Architecture + Design

The existing classrooms were dark and uninviting. The lack of natural light along with and unorganized floor plan made the building inefficient and un-inspiring.

- A. Existing Drama Classroom
- B. Existing Music Classroom
- C. Existing Fine Art Classroom D. Existing Chorus Classroom

The existing exterior lacked a clear entry and a presence within the campus. A large portable building blocked the main view from the adjacent parking lot as well as the path to the Cafeteria Building to the north.

- A. Existing view from the northeast
- B. An existing portable building blocked the path to the cafeteria building
- C. Existing South elevation
- D. Existing entry to the Fine Art Classroom

The Music Classroom provides students and teachers with a large instrument storage closet and ample practice rooms. The classroom also opens onto the exterior stage for outdoor class time or performances.

View of Fine Arts Classroom

View of the Drama
Classroom. A new concrete
stage runs the length of the
space and flows out onto the
outdoor stage.

View of the Chorus Classroom