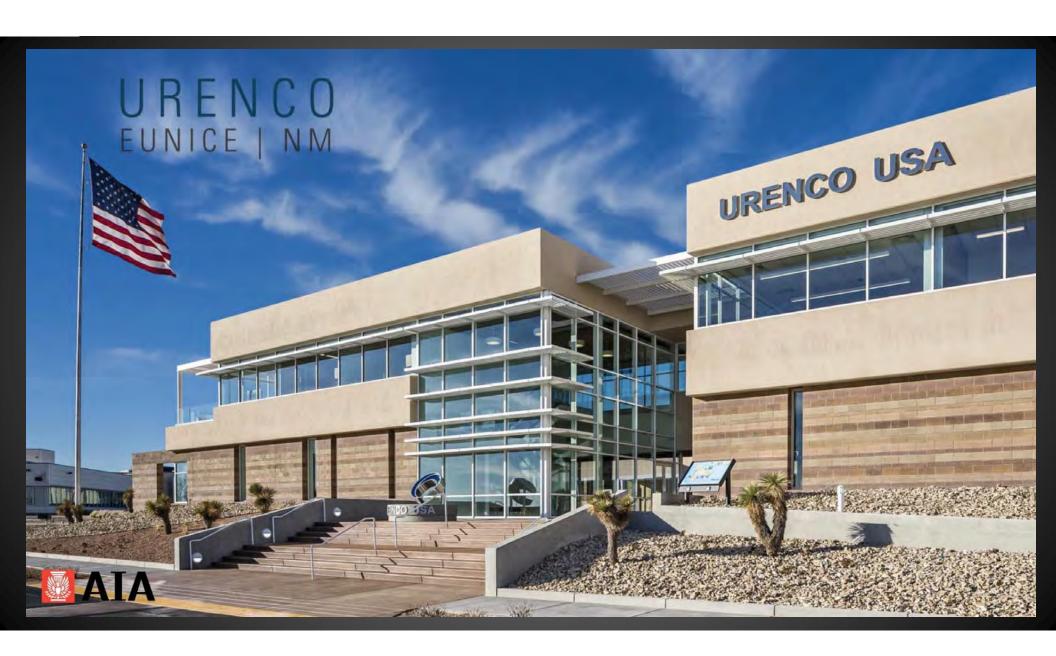

## AIA Albuquerque 2016

Design Awards

## San Juan College School of Energy

Dekker/Perich/Sabatini





The 2-story industrial lobby with central reception, connecting bridges, and ample daylight















# CNM Main Campus Wayfinding

Studio Collaboration





- 1. CONCRETE RAMP
- 2. SLOPED PLANTING AREA
- 3. TERRACED PLANTERS
- 4. LANDSCAPE BOULDERS
- 5. CONCRETE TERRACE BENCHES
- 6. ENTRY BRIDGE TO SSC BUILDING

**CNM Main Campus Wayfinding**TERRACE GARDEN / RAMP PERSPECTIVE













## New Belen Family School Belen, NM

Vigil & Associates
Architectural Group

















## URENCO Campus Commons

Dekker/Perich/Sabatini

















### Citation Award

25 Year Award

## Albuquerque Main Library

SMPC Architects



Building Elevation; 1975







Ceiling and Lighting Concept sketch; 1975

















### **Merit Award**

Remodel and Adaptive Reuse

# Ernie Pyle Middle School Fine Arts Renovation

Baker Architecture + Design







The existing classrooms were dark and uninviting. The lack of natural light along with and unorganized floor plan made the building inefficient and un-inspiring.





- A. Existing Drama Classroom
- B. Existing Music Classroom
- C. Existing Fine Art Classroom D. Existing Chorus Classroom

The existing exterior lacked a clear entry and a presence within the campus. A large portable building blocked the main view from the adjacent parking lot as well as the path to the Cafeteria Building