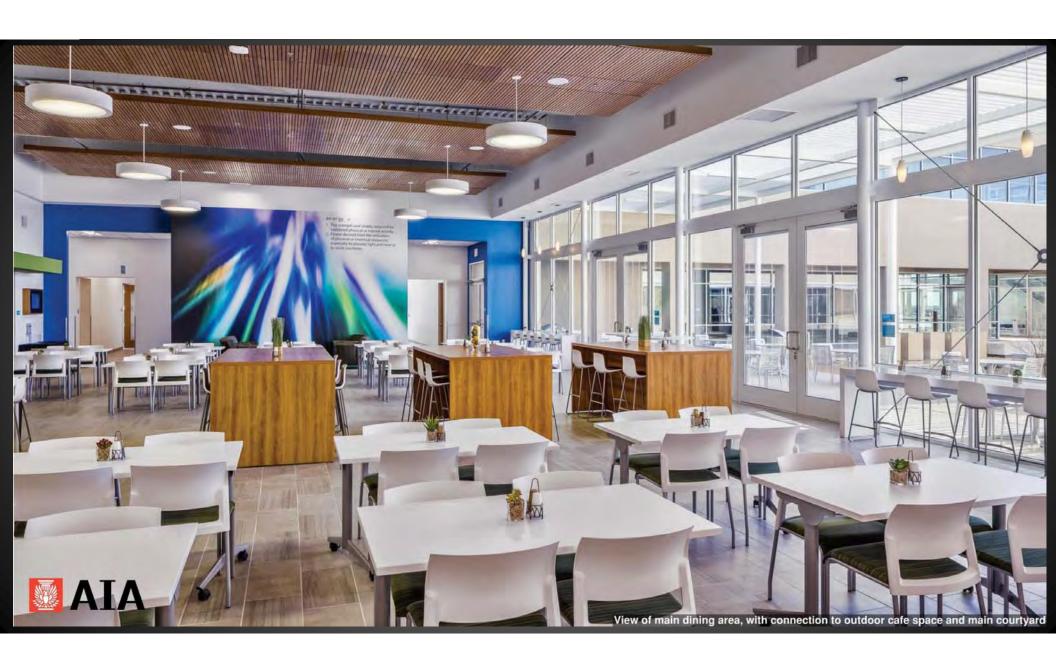

## AIA Albuquerque 2016

Design Awards

## San Juan College School of Energy

Dekker/Perich/Sabatini





The 2-story industrial lobby with central reception, connecting bridges, and ample daylight















# CNM Main Campus Wayfinding

Studio Collaboration





- 1. CONCRETE RAMP
- 2. SLOPED PLANTING AREA
- 3. TERRACED PLANTERS
- 4. LANDSCAPE BOULDERS
- 5. CONCRETE TERRACE BENCHES
- 6. ENTRY BRIDGE TO SSC BUILDING

**CNM Main Campus Wayfinding**TERRACE GARDEN / RAMP PERSPECTIVE













## New Belen Family School Belen, NM

Vigil & Associates
Architectural Group

















## URENCO Campus Commons

Dekker/Perich/Sabatini

















### Citation Award

25 Year Award

## Albuquerque Main Library

SMPC Architects



Building Elevation; 1975







Ceiling and Lighting Concept sketch; 1975

















### **Merit Award**

Remodel and Adaptive Reuse

# Ernie Pyle Middle School Fine Arts Renovation

Baker Architecture + Design







The existing classrooms were dark and uninviting. The lack of natural light along with and unorganized floor plan made the building inefficient and un-inspiring.





- A. Existing Drama Classroom
- B. Existing Music Classroom
- C. Existing Fine Art Classroom D. Existing Chorus Classroom

The existing exterior lacked a clear entry and a presence within the campus. A large portable building blocked the main view from the adjacent parking lot as well as the path to the Cafeteria Buildin