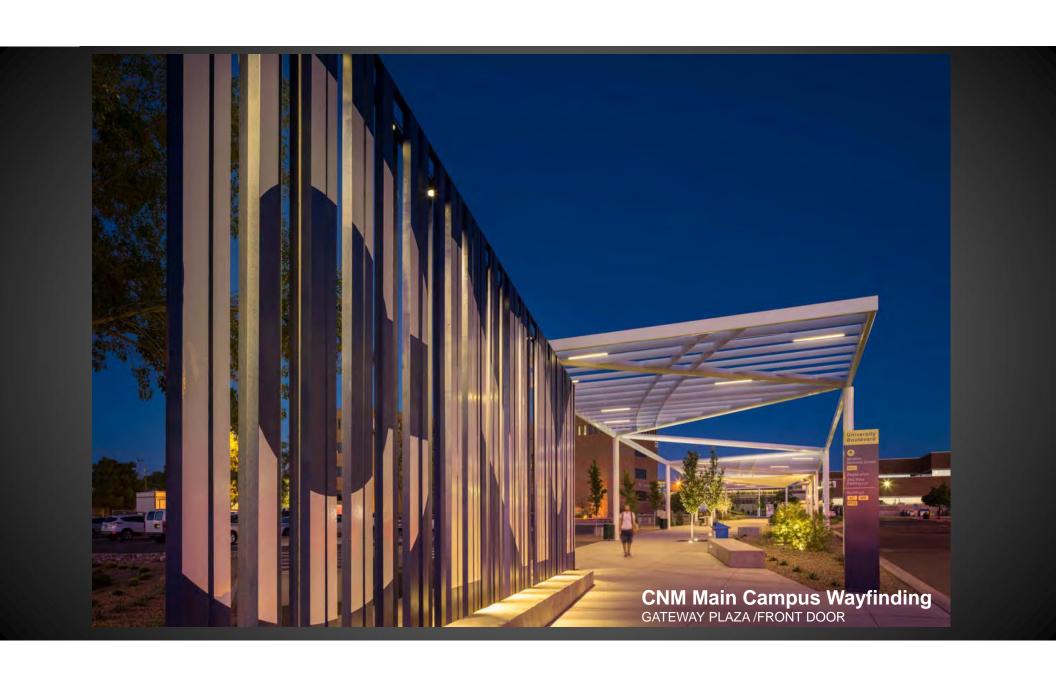

# CNM Main Campus Wayfinding

Studio Collaboration

- 1. CONCRETE RAMP
- 2. SLOPED PLANTING AREA
- 3. TERRACED PLANTERS
- 4. LANDSCAPE BOULDERS
- 5. CONCRETE TERRACE BENCHES
- 6. ENTRY BRIDGE TO SSC BUILDING