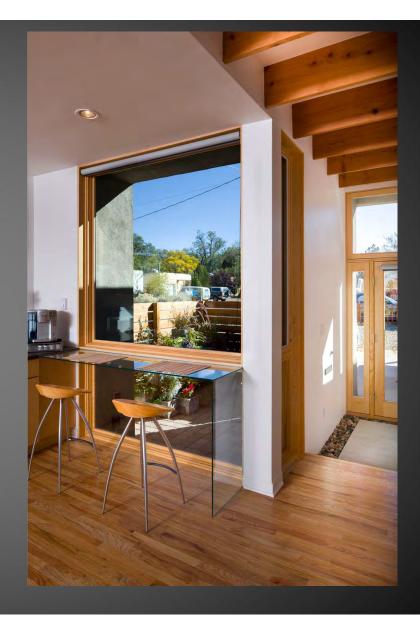

rchitects

# BEFORE: VIEW FROM STREET OF EXISTING BUILDING PRIOR TO RENOVATION

BEFORE:
SHOWING PARAPET
ORNAMENTATION
REMOVED AND
WINDOW
OPENINGS READY
TO BE ENLARGED





MAIN ENTRY PORTAL FROM PARKING AREA WITH GATES AND WIRE MESH SCRIMS



WITH COURTYARD, BARN DOORS, AND POOL BEYOND



BRICK COURTYARD LOOKING WEST WITH ZAGUAN AND POOL BEYOND



BEFORE: NOOK AND HALL LOOKING SOUTH



RENOVATED NOOK AND
GALLERY WITH MINIMAL
ALUMINUM CLAD WINDOWS
AND NEUTRAL FINISHES



AFTER:
RENOVATED LIVING ROOM
LOOKING EAST WITH NEW
LARGE WINDOWS AND
FIREPLACE ART PIECE BY
OWNER



AFTER: RENOVATED KITCHEN LOOKING SOUTHWEST



ZAGUAN LOOKING EAST ALONG ENTRY AXIS WITH BARN DOOR DETAIL IN FOREGROUND

## Honor Award

Small Architectural Project

## Wilway Addition

Sam Sterling Architecture

















Wilway Addition PATIO