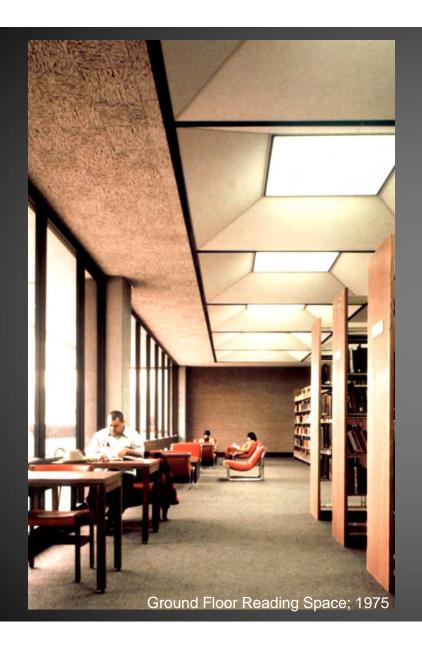

## Albuquerque Main Library

SMPC Architects

Building Elevation; 1975

Ceiling and Lighting Concept sketch; 1975