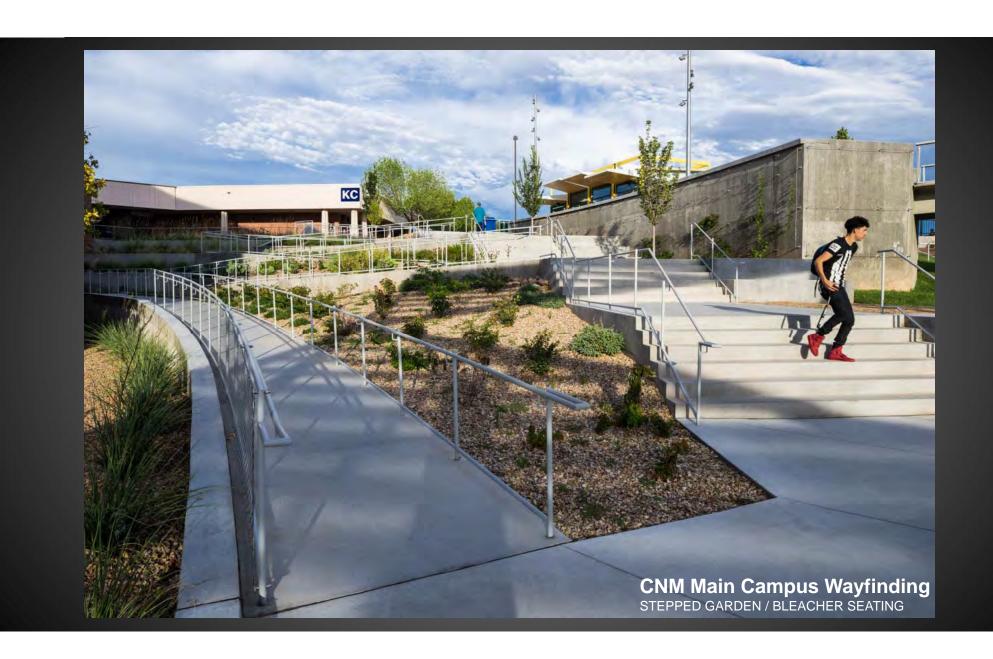

# CNM Main Campus Wayfinding

Studio Collaboration

- 1. CONCRETE RAMP
- 2. SLOPED PLANTING AREA
- 3. TERRACED PLANTERS
- 4. LANDSCAPE BOULDERS
- 5. CONCRETE TERRACE BENCHES
- 6. ENTRY BRIDGE TO SSC BUILDING

**CNM Main Campus Wayfinding**TERRACE GARDEN / RAMP PERSPECTIVE