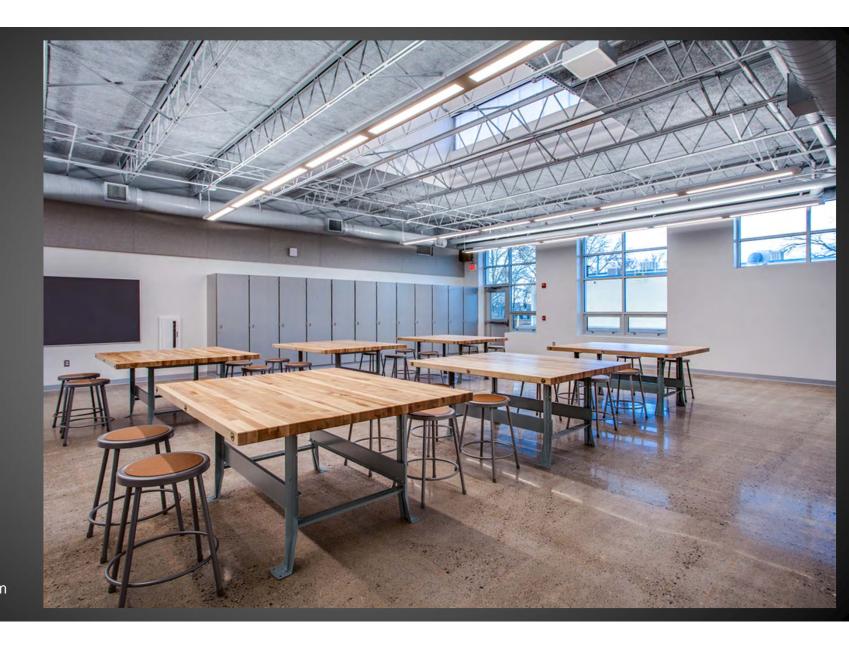

View of Fine Arts Classroom

View of the Drama
Classroom. A new concrete
stage runs the length of the
space and flows out onto the
outdoor stage.

View of the Chorus Classroom