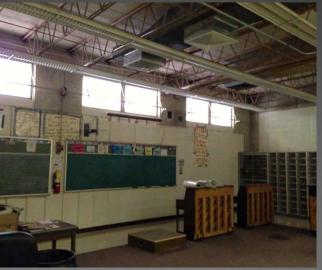

- A. Existing Drama Classroom
- B. Existing Music Classroom
- C. Existing Fine Art Classroom D. Existing Chorus Classroom

The existing exterior lacked a clear entry and a presence within the campus. A large portable building blocked the main view from the adjacent parking lot as well as the path to the Cafeteria Building to the north.

- A. Existing view from the northeast
- B. An existing portable building blocked the path to the cafeteria building
- C. Existing South elevation
- D. Existing entry to the Fine Art Classroom

The Music Classroom provides students and teachers with a large instrument storage closet and ample practice rooms. The classroom also opens onto the exterior stage for outdoor class time or performances.