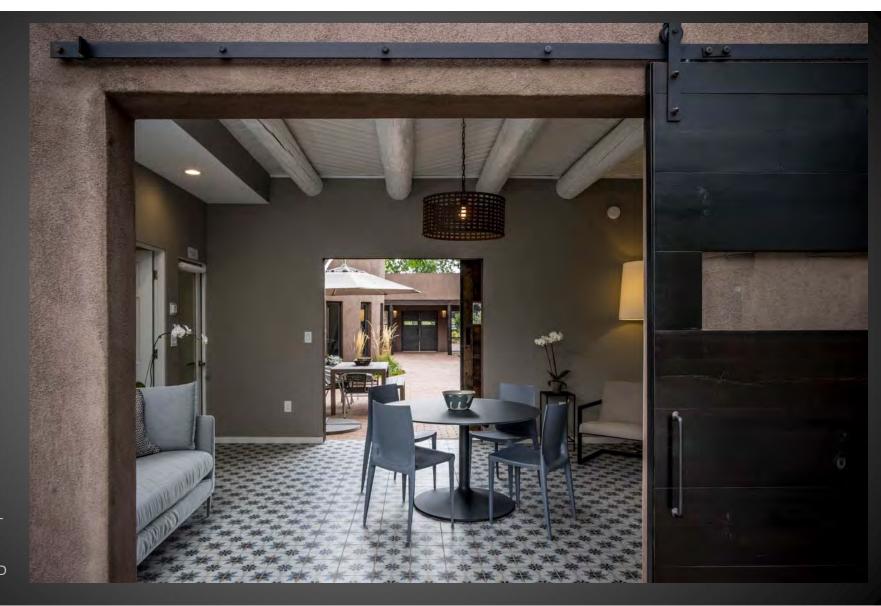

WITH COURTYARD, BARN DOORS, AND POOL BEYOND

BRICK COURTYARD LOOKING WEST WITH ZAGUAN AND POOL BEYOND

BEFORE: NOOK AND HALL LOOKING SOUTH

RENOVATED NOOK AND
GALLERY WITH MINIMAL
ALUMINUM CLAD WINDOWS
AND NEUTRAL FINISHES