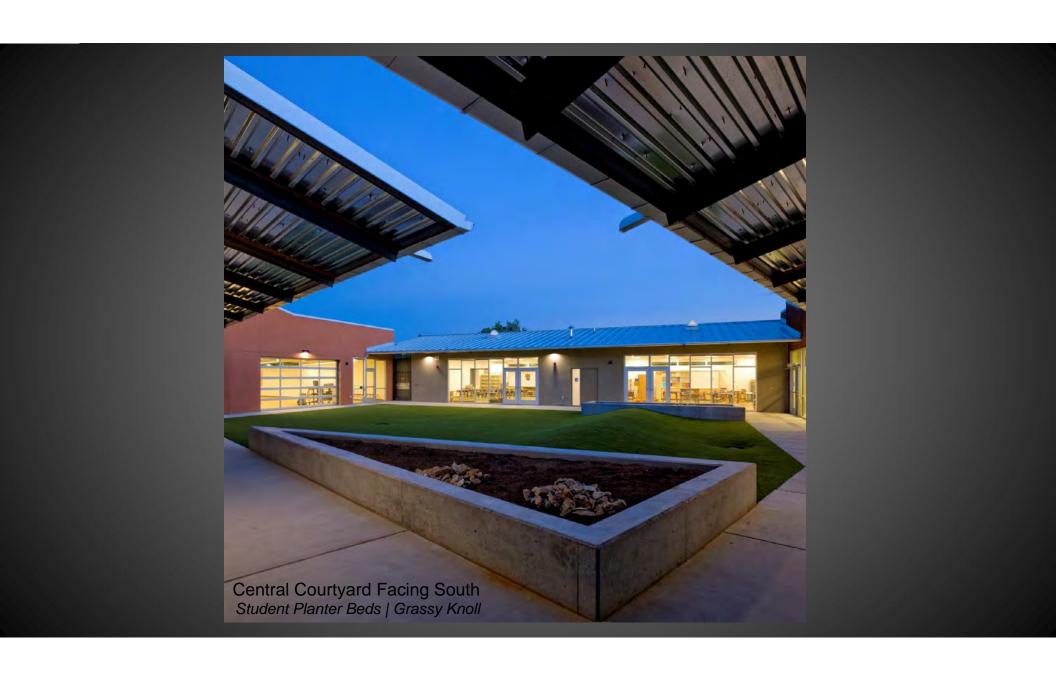

## AIA Albuquerque 2016

Design Awards

## San Juan College School of Energy

Dekker/Perich/Sabatini





The 2-story industrial lobby with central reception, connecting bridges, and ample daylight















# CNM Main Campus Wayfinding

Studio Collaboration





- 1. CONCRETE RAMP
- 2. SLOPED PLANTING AREA
- 3. TERRACED PLANTERS
- 4. LANDSCAPE BOULDERS
- 5. CONCRETE TERRACE BENCHES
- 6. ENTRY BRIDGE TO SSC BUILDING

**CNM Main Campus Wayfinding**TERRACE GARDEN / RAMP PERSPECTIVE













## New Belen Family School Belen, NM

Vigil & Associates
Architectural Group

















## URENCO Campus Commons

Dekker/Perich/Sabatini

















### Citation Award

25 Year Award

## Albuquerque Main Library

SMPC Architects



Building Elevation; 1975







Ceiling and Lighting Concept sketch; 1975

















### **Merit Award**

Remodel and Adaptive Reuse

# Ernie Pyle Middle School Fine Arts Renovation

Baker Architecture + Design







The existing classrooms were dark and uninviting. The lack of natural light along with and unorganized floor plan made the building inefficient and un-inspiring.





- A. Existing Drama Classroom
- B. Existing Music Classroom
- C. Existing Fine Art Classroom D. Existing Chorus Classroom

The existing exterior lacked a clear entry and a presence within the campus. A large portable building blocked the main vie