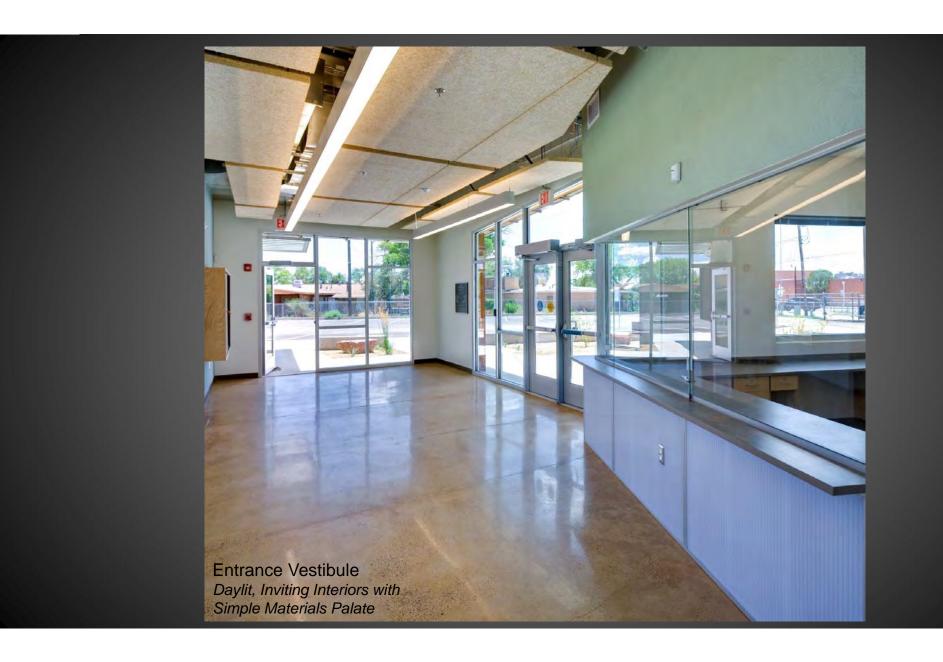

## AIA Albuquerque 2016

Design Awards

## San Juan College School of Energy

Dekker/Perich/Sabatini





The 2-story industrial lobby with central reception, connecting bridges, and ample daylight















# CNM Main Campus Wayfinding

Studio Collaboration





- 1. CONCRETE RAMP
- 2. SLOPED PLANTING AREA
- 3. TERRACED PLANTERS
- 4. LANDSCAPE BOULDERS
- 5. CONCRETE TERRACE BENCHES
- 6. ENTRY BRIDGE TO SSC BUILDING

**CNM Main Campus Wayfinding**TERRACE GARDEN / RAMP PERSPECTIVE













## New Belen Family School Belen, NM

Vigil & Associates
Architectural Group

















## URENCO Campus Commons

Dekker/Perich/Sabatini

















### Citation Award

25 Year Award

## Albuquerque Main Library

SMPC Architects



Building Elevation; 1975







Ceiling and Lighting Concept sketch; 1975

















### **Merit Award**

Remodel and Adaptive Reuse

# Ernie Pyle Middle School Fine Arts Renovation

Baker Architecture + Design







The existing classrooms were dark and uninviting. The lack of natural light along with and unorganized floor plan made the building inefficient and un-inspiring.





- A. Existing Drama Classroom
- B. Existing Music Classroom
- C. Existing Fine Art Classroom D. Existing Chorus Classroom

The existing exterior lacked a clear entry and a presence within the campus. A large portable building blocked the main view from