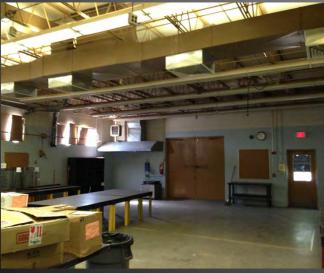

- A. Existing view from the northeast
- B. An existing portable building blocked the path to the cafeteria building
- C. Existing South elevation
- D. Existing entry to the Fine Art Classroom

The Music Classroom provides students and teachers with a large instrument storage closet and ample practice rooms. The classroom also opens onto the exterior stage for outdoor class time or performances.