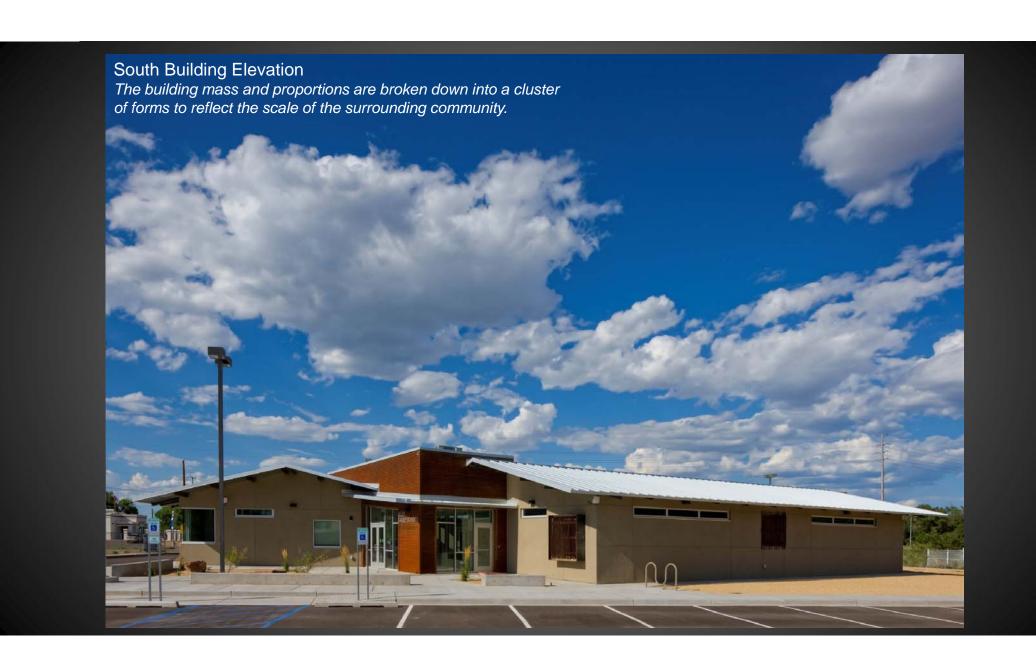

## AIA Albuquerque 2016

Design Awards

## San Juan College School of Energy

Dekker/Perich/Sabatini





The 2-story industrial lobby with central reception, connecting bridges, and ample daylight















# CNM Main Campus Wayfinding

Studio Collaboration





- 1. CONCRETE RAMP
- 2. SLOPED PLANTING AREA
- 3. TERRACED PLANTERS
- 4. LANDSCAPE BOULDERS
- 5. CONCRETE TERRACE BENCHES
- 6. ENTRY BRIDGE TO SSC BUILDING

**CNM Main Campus Wayfinding**TERRACE GARDEN / RAMP PERSPECTIVE













## New Belen Family School Belen, NM

Vigil & Associates
Architectural Group

















## URENCO Campus Commons

Dekker/Perich/Sabatini

















### Citation Award

25 Year Award

## Albuquerque Main Library

SMPC Architects



Building Elevation; 1975







Ceiling and Lighting Concept sketch; 1975

















### **Merit Award**

Remodel and Adaptive Reuse

# Ernie Pyle Middle School Fine Arts Renovation

Baker Architecture + Design







The existing classrooms were dark and uninviting. The lack of natural light along with and unorganized floor plan made the building inefficient and un-inspiring.





- A. Existing Drama Classroom
- B. Existing Music Classroom
- C. Existing Fine Art Classroom D. Existing Chorus Classroom

The existing exterior lacked a clear entry and a presence within the campus. A large portable building blocked the main view from the a