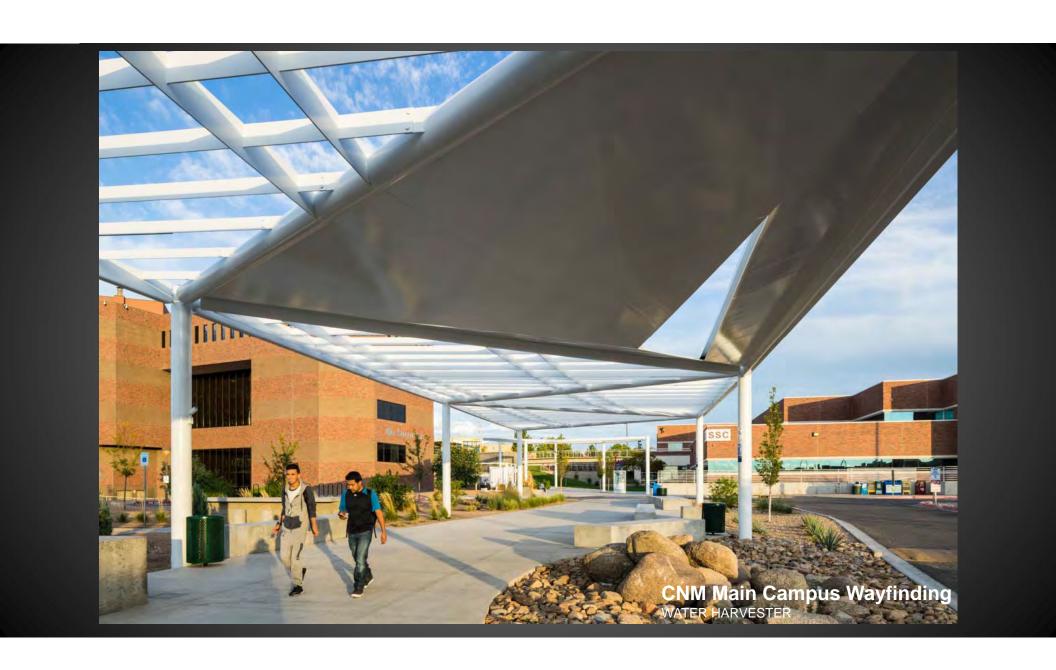

# CNM Main Campus Wayfinding

Studio Collaboration

- 1. CONCRETE RAMP
- 2. SLOPED PLANTING AREA
- 3. TERRACED PLANTERS
- 4. LANDSCAPE BOULDERS
- 5. CONCRETE TERRACE BENCHES
- 6. ENTRY BRIDGE TO SSC BUILDING