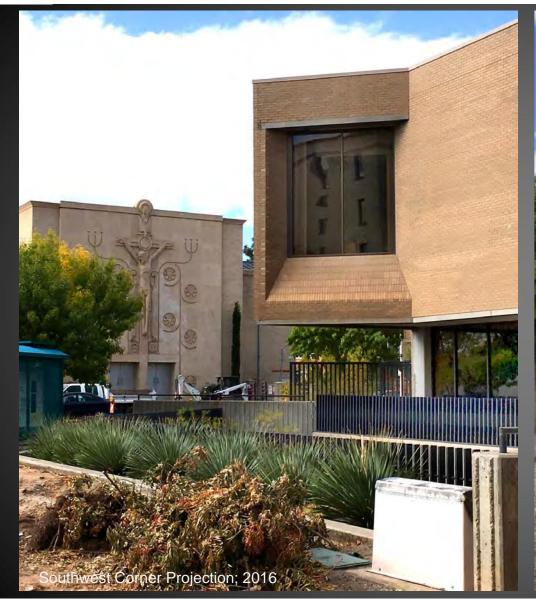

## Albuquerque Main Library

SMPC Architects

Building Elevation; 1975

Ceiling and Lighting Concept sketch; 1975