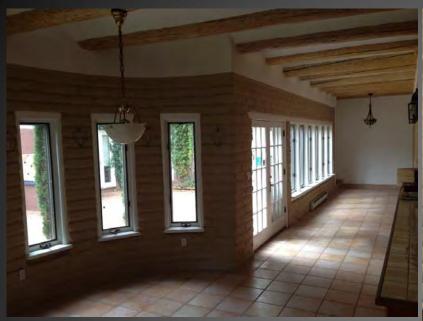

# BEFORE: VIEW FROM STREET OF EXISTING BUILDING PRIOR TO RENOVATION

BEFORE:
SHOWING PARAPET
ORNAMENTATION
REMOVED AND
WINDOW
OPENINGS READY
TO BE ENLARGED

MAIN ENTRY PORTAL FROM PARKING AREA WITH GATES AND WIRE MESH SCRIMS