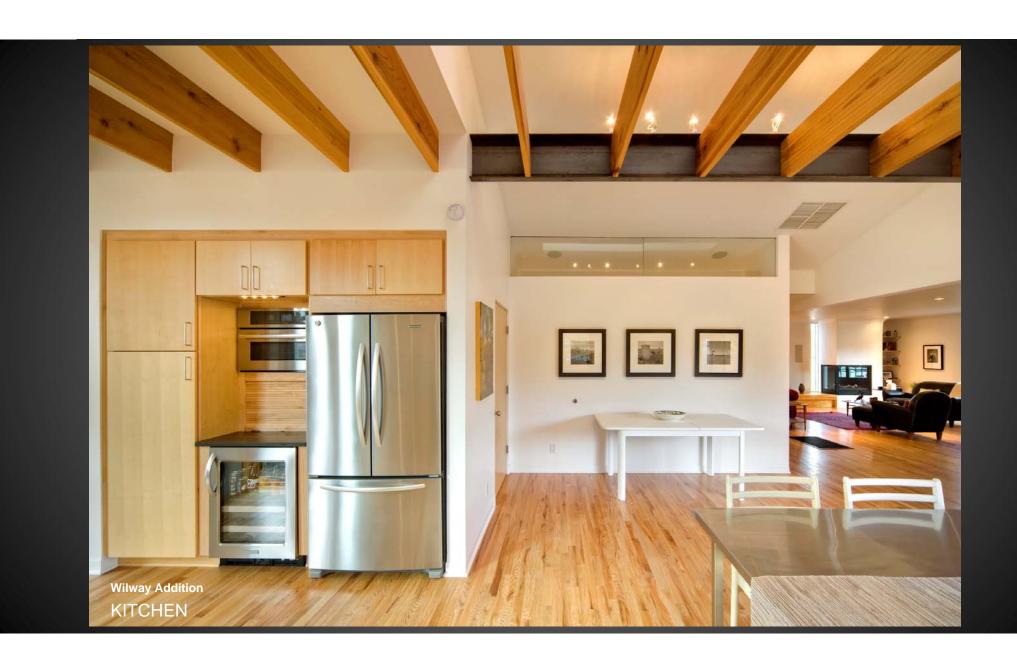

M STREET OF EXISTING BUILDING PRIOR TO RENOVATION

BEFORE:
SHOWING PARAPET
ORNAMENTATION
REMOVED AND
WINDOW
OPENINGS READY
TO BE ENLARGED





MAIN ENTRY PORTAL FROM PARKING AREA WITH GATES AND WIRE MESH SCRIMS



WITH COURTYARD, BARN DOORS, AND POOL BEYOND



BRICK COURTYARD LOOKING WEST WITH ZAGUAN AND POOL BEYOND



BEFORE: NOOK AND HALL LOOKING SOUTH



RENOVATED NOOK AND
GALLERY WITH MINIMAL
ALUMINUM CLAD WINDOWS
AND NEUTRAL FINISHES



AFTER:
RENOVATED LIVING ROOM
LOOKING EAST WITH NEW
LARGE WINDOWS AND
FIREPLACE ART PIECE BY
OWNER



AFTER: RENOVATED KITCHEN LOOKING SOUTHWEST



ZAGUAN LOOKING EAST ALONG ENTRY AXIS WITH BARN DOOR DETAIL IN FOREGROUND

## Honor Award

Small Architectural Project

## Wilway Addition

Sam Sterling Architecture

















Wilway Addition PATIO