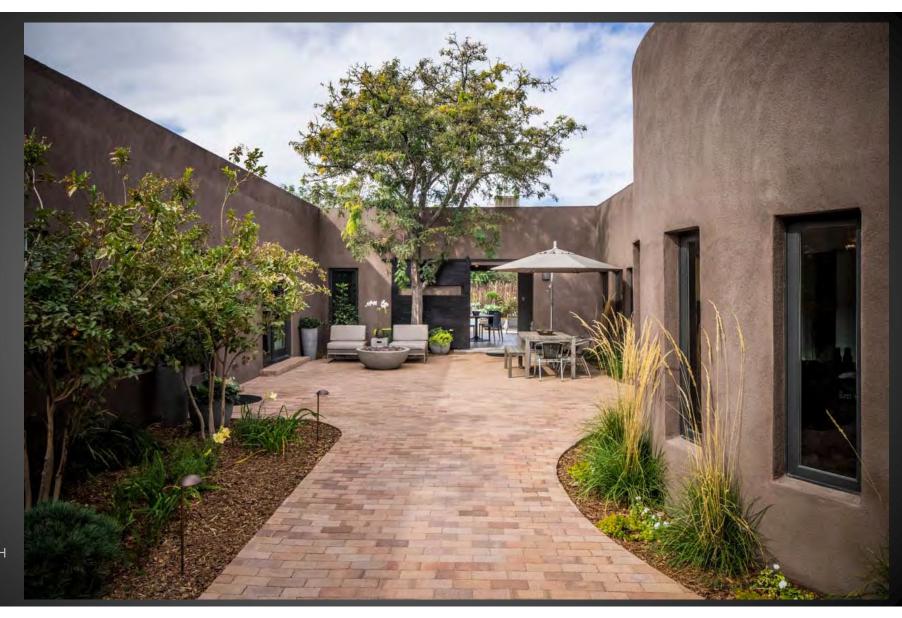

WITH COURTYARD, BARN DOORS, AND POOL BEYOND

BRICK COURTYARD LOOKING WEST WITH ZAGUAN AND POOL BEYOND

BEFORE: NOOK AND HALL LOOKING SOUTH

RENOVATED NOOK AND
GALLERY WITH MINIMAL
ALUMINUM CLAD WINDOWS
AND NEUTRAL FINISHES