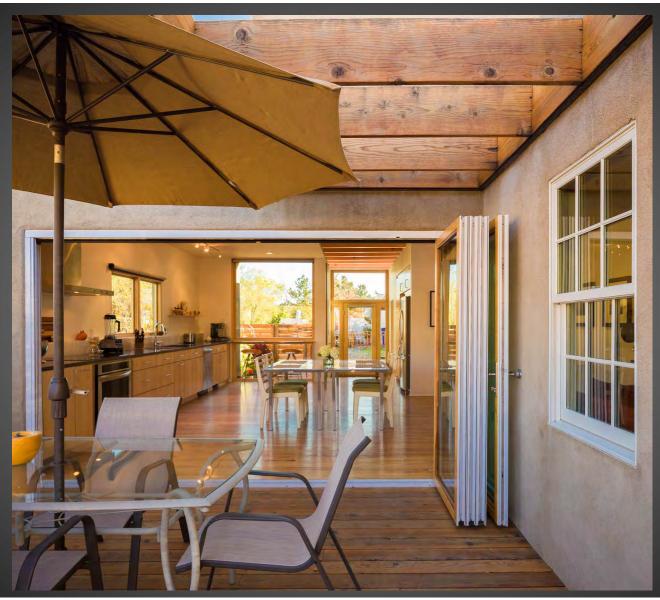

hitects

# BEFORE: VIEW FROM STREET OF EXISTING BUILDING PRIOR TO RENOVATION

BEFORE:
SHOWING PARAPET
ORNAMENTATION
REMOVED AND
WINDOW
OPENINGS READY
TO BE ENLARGED





MAIN ENTRY PORTAL FROM PARKING AREA WITH GATES AND WIRE MESH SCRIMS



WITH COURTYARD, BARN DOORS, AND POOL BEYOND



BRICK COURTYARD LOOKING WEST WITH ZAGUAN AND POOL BEYOND



BEFORE: NOOK AND HALL LOOKING SOUTH



RENOVATED NOOK AND
GALLERY WITH MINIMAL
ALUMINUM CLAD WINDOWS
AND NEUTRAL FINISHES



AFTER:
RENOVATED LIVING ROOM
LOOKING EAST WITH NEW
LARGE WINDOWS AND
FIREPLACE ART PIECE BY
OWNER



AFTER: RENOVATED KITCHEN LOOKING SOUTHWEST



ZAGUAN LOOKING EAST ALONG ENTRY AXIS WITH BARN DOOR DETAIL IN FOREGROUND

## Honor Award

Small Architectural Project

## Wilway Addition

Sam Sterling Architecture

















Wilway Addition PATIO