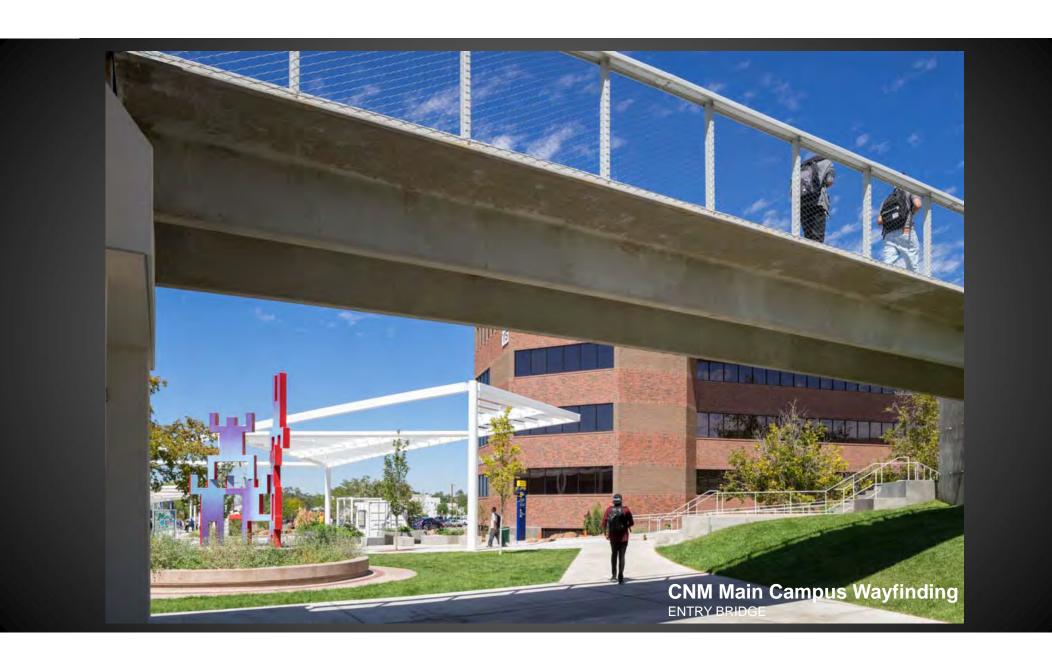

# CNM Main Campus Wayfinding

Studio Collaboration

- 1. CONCRETE RAMP
- 2. SLOPED PLANTING AREA
- 3. TERRACED PLANTERS
- 4. LANDSCAPE BOULDERS
- 5. CONCRETE TERRACE BENCHES
- 6. ENTRY BRIDGE TO SSC BUILDING