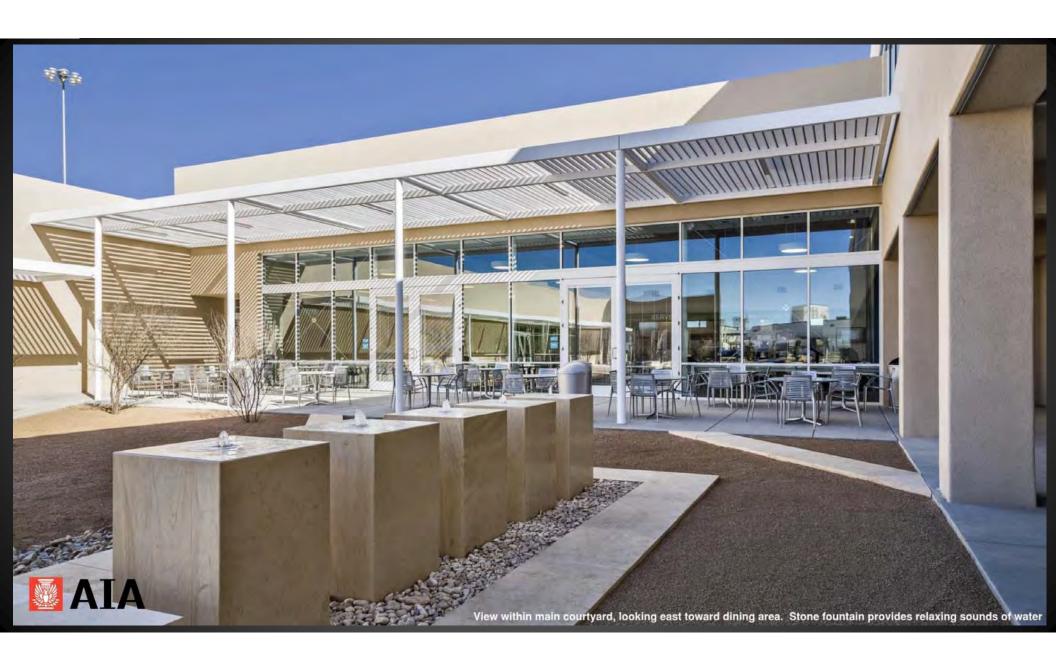

## AIA Albuquerque 2016

Design Awards

## San Juan College School of Energy

Dekker/Perich/Sabatini





The 2-story industrial lobby with central reception, connecting bridges, and ample daylight















# CNM Main Campus Wayfinding

Studio Collaboration





- 1. CONCRETE RAMP
- 2. SLOPED PLANTING AREA
- 3. TERRACED PLANTERS
- 4. LANDSCAPE BOULDERS
- 5. CONCRETE TERRACE BENCHES
- 6. ENTRY BRIDGE TO SSC BUILDING

**CNM Main Campus Wayfinding**TERRACE GARDEN / RAMP PERSPECTIVE













## New Belen Family School Belen, NM

Vigil & Associates
Architectural Group

















## URENCO Campus Commons

Dekker/Perich/Sabatini

















### Citation Award

25 Year Award

## Albuquerque Main Library

SMPC Architects



Building Elevation; 1975







Ceiling and Lighting Concept sketch; 1975

















### **Merit Award**

Remodel and Adaptive Reuse

# Ernie Pyle Middle School Fine Arts Renovation

Baker Architecture + Design







The existing classrooms were dark and uninviting. The lack of natural light along with and unorganized floor plan made the building inefficient and un-inspiring.





- A. Existing Drama Classroom
- B. Existing Music Classroom
- C. Existing Fine Art Classroom D. Existing Chorus Classroom

The existing exterior lacked a clear entry and a presence within the campus. A large portable building blocked the main view from the adjacent parking lot as well as the path to the Cafeteria Build