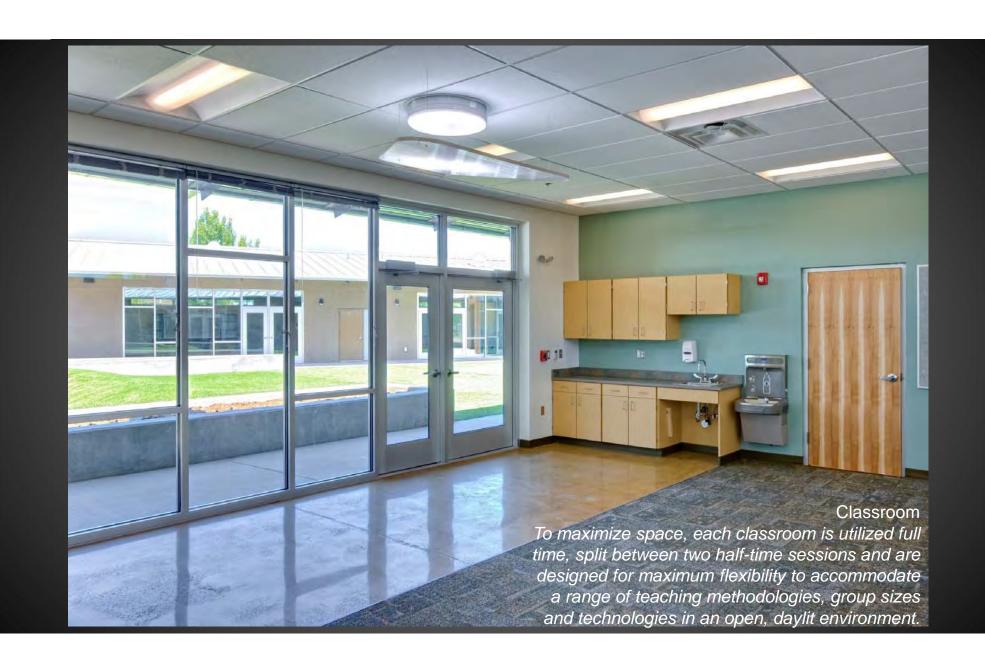

## AIA Albuquerque 2016

Design Awards

## San Juan College School of Energy

Dekker/Perich/Sabatini





The 2-story industrial lobby with central reception, connecting bridges, and ample daylight















# CNM Main Campus Wayfinding

Studio Collaboration





- 1. CONCRETE RAMP
- 2. SLOPED PLANTING AREA
- 3. TERRACED PLANTERS
- 4. LANDSCAPE BOULDERS
- 5. CONCRETE TERRACE BENCHES
- 6. ENTRY BRIDGE TO SSC BUILDING

**CNM Main Campus Wayfinding**TERRACE GARDEN / RAMP PERSPECTIVE













## New Belen Family School Belen, NM

Vigil & Associates
Architectural Group

















## URENCO Campus Commons

Dekker/Perich/Sabatini

















### Citation Award

25 Year Award

## Albuquerque Main Library

SMPC Architects



Building Elevation; 1975







Ceiling and Lighting Concept sketch; 1975

















### **Merit Award**

Remodel and Adaptive Reuse

# Ernie Pyle Middle School Fine Arts Renovation

Baker Architecture + Design







The existing classrooms were dark and uninviting. The lack of natural light along with and unorganized floor plan made the building inefficient and un-inspiring.





- A. Existing Drama Classroom
- B. Existing Music Classroom
- C. Existing Fine Art Classroom D. Existing Chorus Classroom

The existing exterior lacked a clear entry and a presence within the campus. A large portable building blocked the main view from t