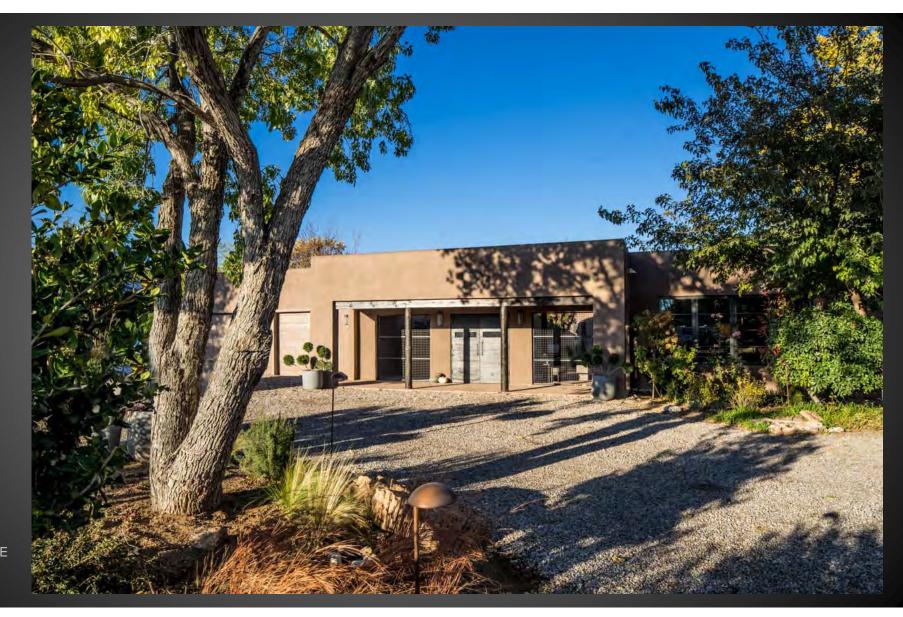

# SARABANDE Bed and Breakfast

Jon Anderson Architects

AFTER:
RENOVATED LIVING ROOM
LOOKING EAST WITH NEW
LARGE WINDOWS AND
FIREPLACE ART PIECE BY
OWNER

AFTER: RENOVATED KITCHEN LOOKING SOUTHWEST

ZAGUAN LOOKING EAST ALONG ENTRY AXIS WITH BARN DOOR DETAIL IN FOREGROUND