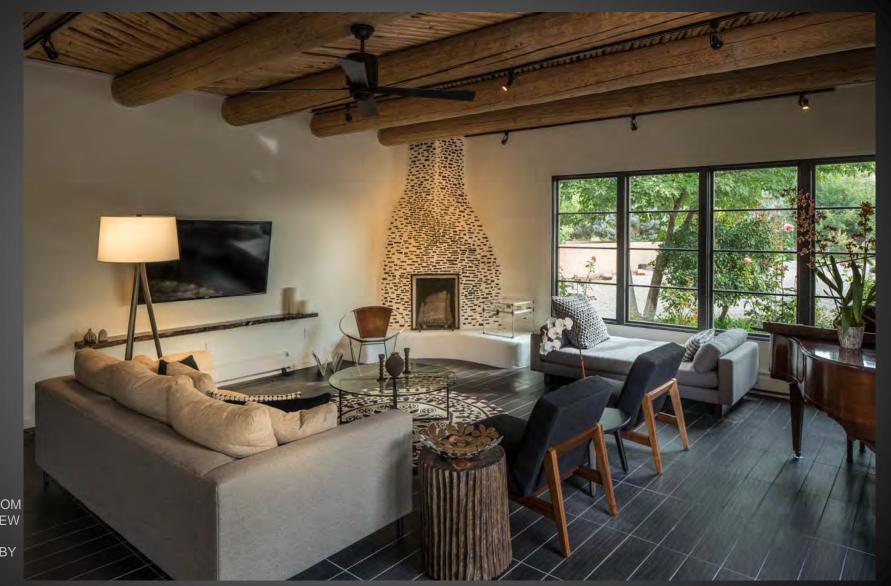

AFTER:
RENOVATED LIVING ROOM
LOOKING EAST WITH NEW
LARGE WINDOWS AND
FIREPLACE ART PIECE BY
OWNER

AFTER: RENOVATED KITCHEN LOOKING SOUTHWEST

ZAGUAN LOOKING EAST ALONG ENTRY AXIS WITH BARN DOOR DETAIL IN FOREGROUND