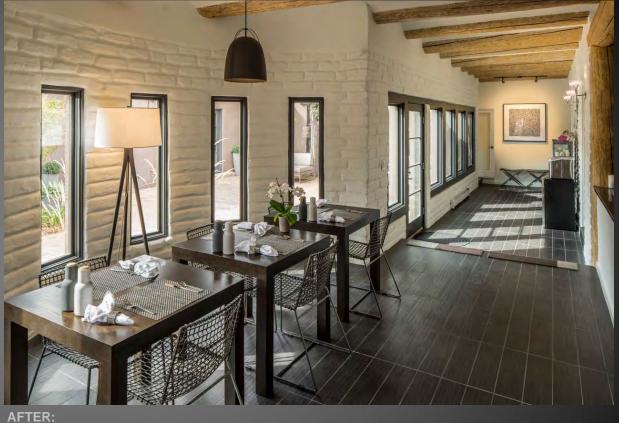

WITH COURTYARD, BARN DOORS, AND POOL BEYOND

BRICK COURTYARD LOOKING WEST WITH ZAGUAN AND POOL BEYOND

BEFORE: NOOK AND HALL LOOKING SOUTH

RENOVATED NOOK AND
GALLERY WITH MINIMAL
ALUMINUM CLAD WINDOWS
AND NEUTRAL FINISHES

AFTER:
RENOVATED LIVING ROOM
LOOKING EAST WITH NEW
LARGE WINDOWS AND
FIREPLACE ART PIECE BY
OWNER

AFTER: RENOVATED KITCHEN LOOKING SOUTHWEST

ZAGUAN LOOKING EAST ALONG ENTRY AXIS WITH BARN DOOR DETAIL IN FOREGROUND