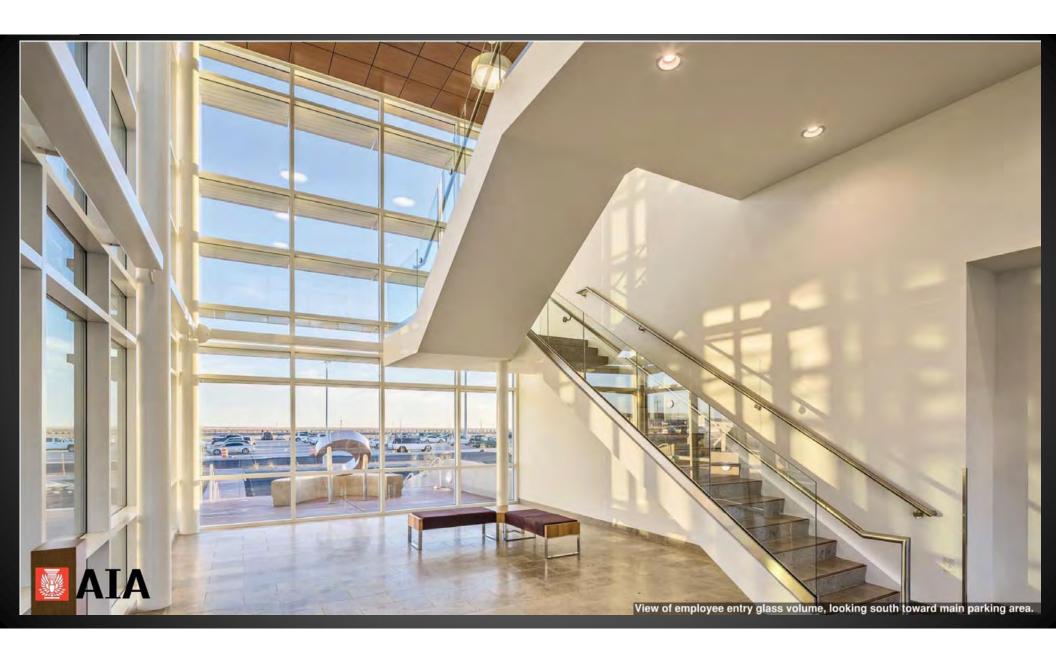

## AIA Albuquerque 2016

Design Awards

## San Juan College School of Energy

Dekker/Perich/Sabatini





The 2-story industrial lobby with central reception, connecting bridges, and ample daylight















# CNM Main Campus Wayfinding

Studio Collaboration





- 1. CONCRETE RAMP
- 2. SLOPED PLANTING AREA
- 3. TERRACED PLANTERS
- 4. LANDSCAPE BOULDERS
- 5. CONCRETE TERRACE BENCHES
- 6. ENTRY BRIDGE TO SSC BUILDING

**CNM Main Campus Wayfinding**TERRACE GARDEN / RAMP PERSPECTIVE













## New Belen Family School Belen, NM

Vigil & Associates
Architectural Group

















## URENCO Campus Commons

Dekker/Perich/Sabatini

















### Citation Award

25 Year Award

## Albuquerque Main Library

SMPC Architects



Building Elevation; 1975







Ceiling and Lighting Concept sketch; 1975

















### **Merit Award**

Remodel and Adaptive Reuse

# Ernie Pyle Middle School Fine Arts Renovation

Baker Architecture + Design







The existing classrooms were dark and uninviting. The lack of natural light along with and unorganized floor plan made the building inefficient and un-inspiring.





- A. Existing Drama Classroom
- B. Existing Music Classroom
- C. Existing Fine Art Classroom D. Existing Chorus Classroom

The existing exterior lacked a clear entry and a presence within the campus. A large portable building blocked the main view from the adjacent parking lot as well as the path to the Cafeteria