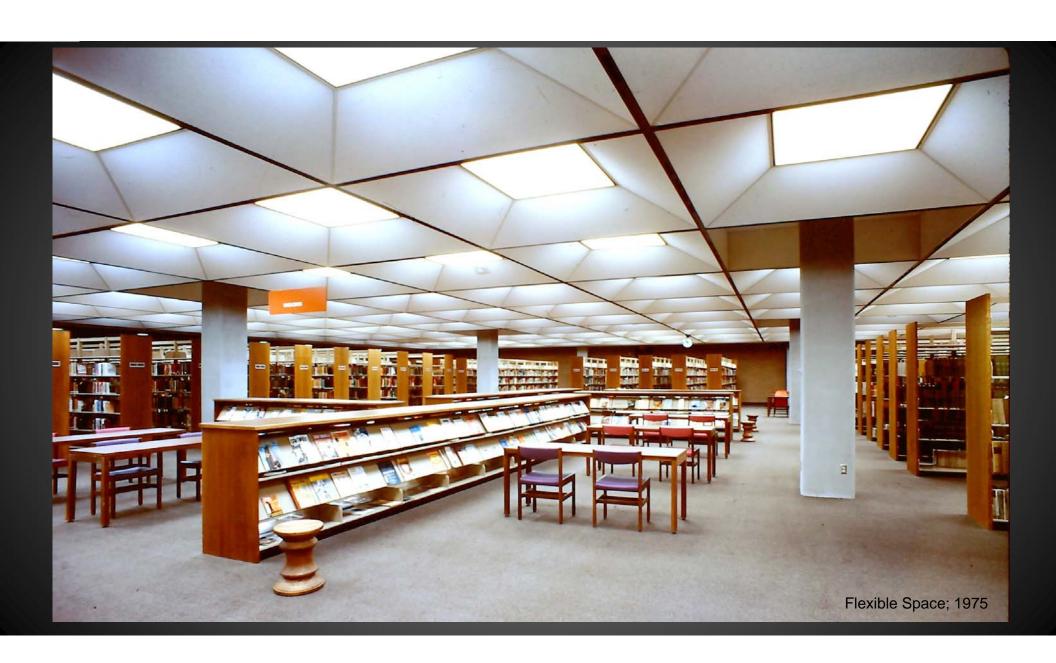

## Albuquerque Main Library

SMPC Architects

Building Elevation; 1975

Ceiling and Lighting Concept sketch; 1975