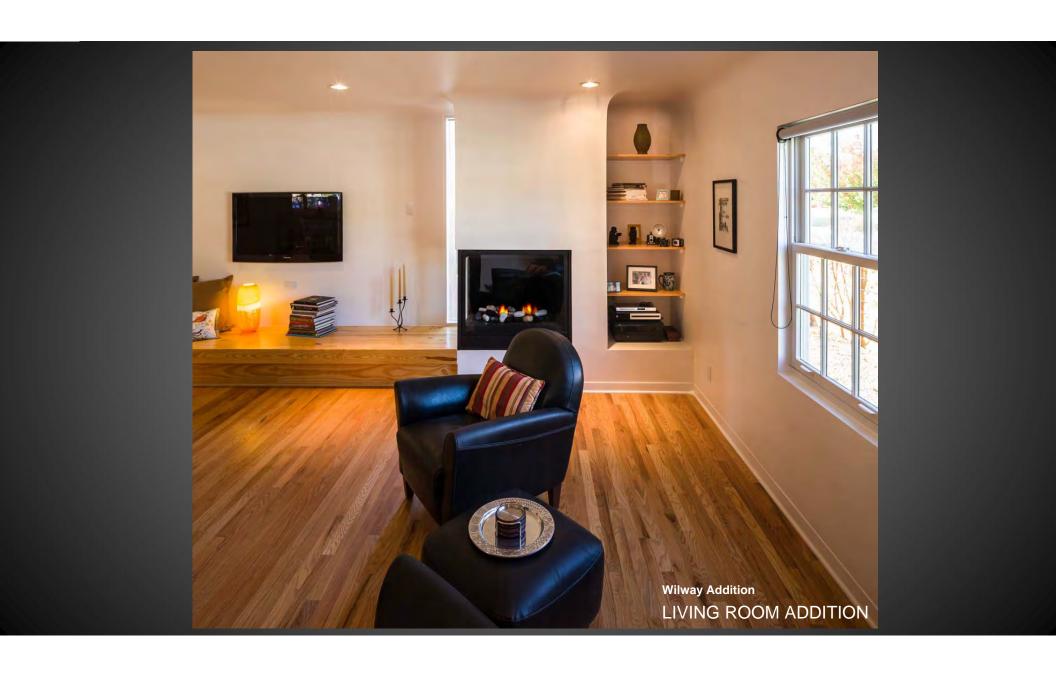

ROM STREET OF EXISTING BUILDING PRIOR TO RENOVATION

BEFORE:
SHOWING PARAPET
ORNAMENTATION
REMOVED AND
WINDOW
OPENINGS READY
TO BE ENLARGED





MAIN ENTRY PORTAL FROM PARKING AREA WITH GATES AND WIRE MESH SCRIMS



WITH COURTYARD, BARN DOORS, AND POOL BEYOND



BRICK COURTYARD LOOKING WEST WITH ZAGUAN AND POOL BEYOND



BEFORE: NOOK AND HALL LOOKING SOUTH



RENOVATED NOOK AND
GALLERY WITH MINIMAL
ALUMINUM CLAD WINDOWS
AND NEUTRAL FINISHES



AFTER:
RENOVATED LIVING ROOM
LOOKING EAST WITH NEW
LARGE WINDOWS AND
FIREPLACE ART PIECE BY
OWNER



AFTER: RENOVATED KITCHEN LOOKING SOUTHWEST



ZAGUAN LOOKING EAST ALONG ENTRY AXIS WITH BARN DOOR DETAIL IN FOREGROUND

## Honor Award

Small Architectural Project

## Wilway Addition

Sam Sterling Architecture

















Wilway Addition PATIO