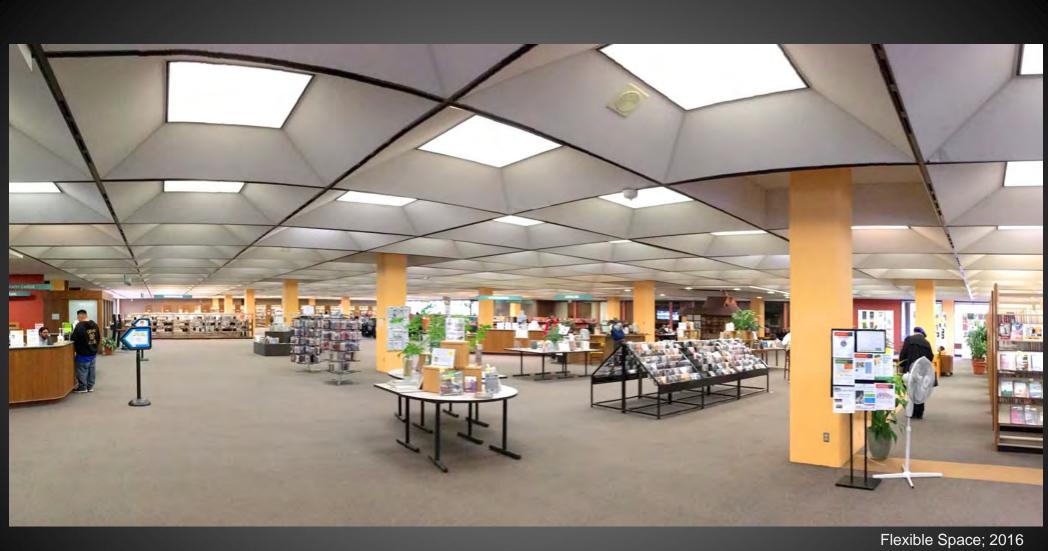

## Albuquerque Main Library

SMPC Architects

Building Elevation; 1975

Ceiling and Lighting Concept sketch; 1975