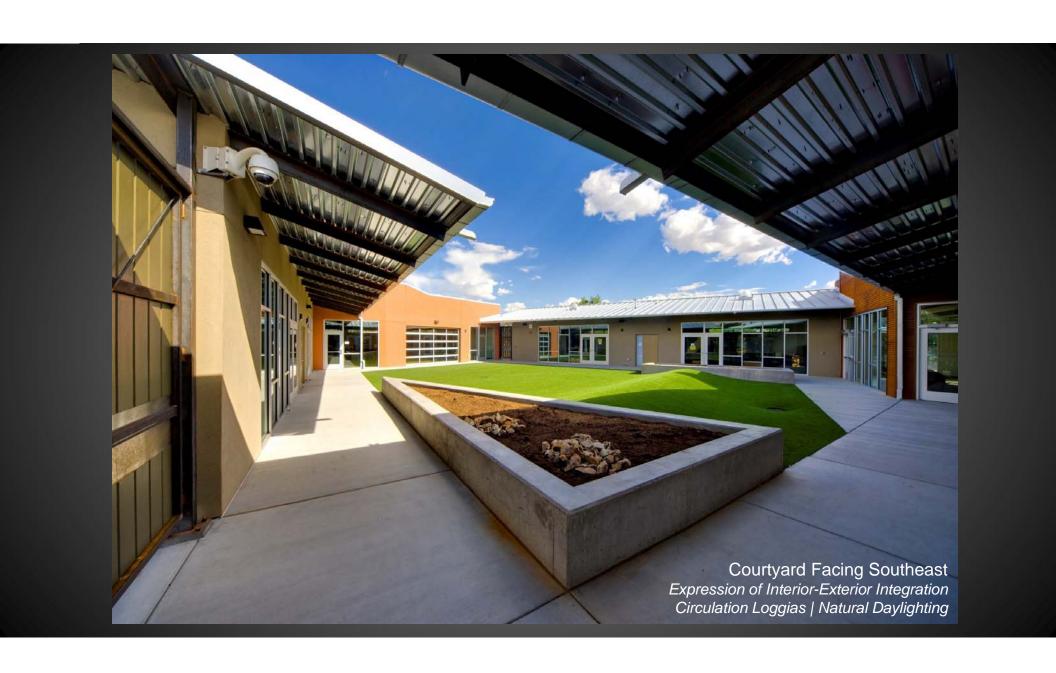

## AIA Albuquerque 2016

Design Awards

## San Juan College School of Energy

Dekker/Perich/Sabatini





The 2-story industrial lobby with central reception, connecting bridges, and ample daylight















# CNM Main Campus Wayfinding

Studio Collaboration





- 1. CONCRETE RAMP
- 2. SLOPED PLANTING AREA
- 3. TERRACED PLANTERS
- 4. LANDSCAPE BOULDERS
- 5. CONCRETE TERRACE BENCHES
- 6. ENTRY BRIDGE TO SSC BUILDING

**CNM Main Campus Wayfinding**TERRACE GARDEN / RAMP PERSPECTIVE













## New Belen Family School Belen, NM

Vigil & Associates
Architectural Group

















## URENCO Campus Commons

Dekker/Perich/Sabatini

















### Citation Award

25 Year Award

## Albuquerque Main Library

SMPC Architects



Building Elevation; 1975







Ceiling and Lighting Concept sketch; 1975

















### **Merit Award**

Remodel and Adaptive Reuse

# Ernie Pyle Middle School Fine Arts Renovation

Baker Architecture + Design







The existing classrooms were dark and uninviting. The lack of natural light along with and unorganized floor plan made the building inefficient and un-inspiring.





- A. Existing Drama Classroom
- B. Existing Music Classroom
- C. Existing Fine Art Classroom D. Existing Chorus Classroom

The existing exterior lacked a clear entry and a presence within the campus. A large portable building blocked the main view from the