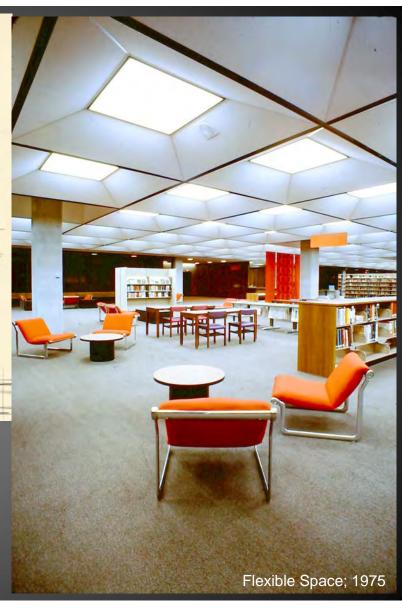

## Albuquerque Main Library

SMPC Architects

Building Elevation; 1975

Ceiling and Lighting Concept sketch; 1975