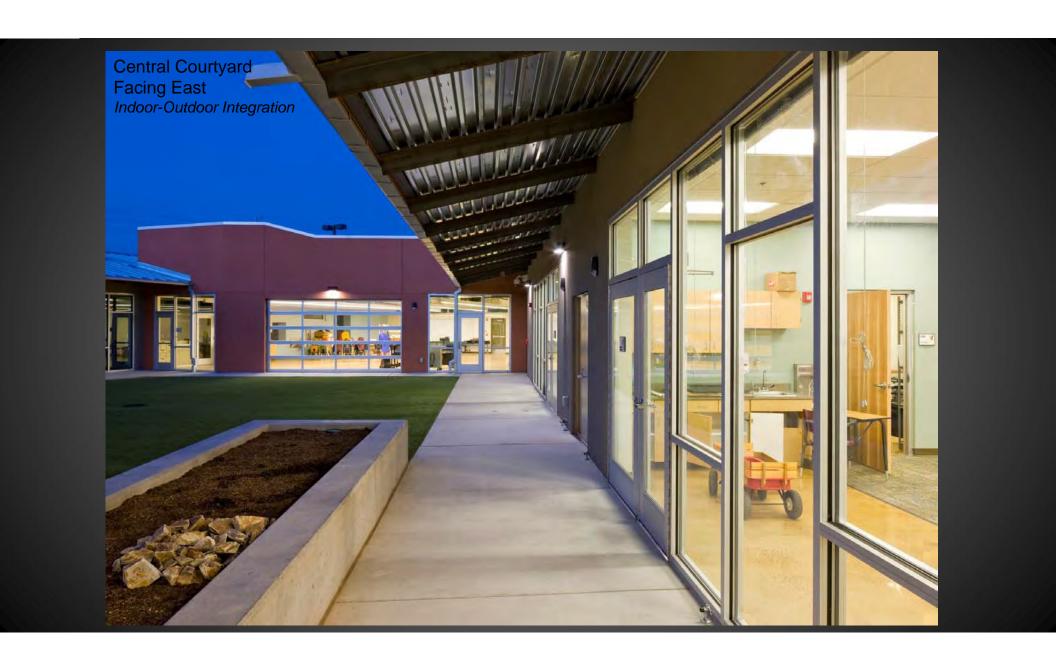

## AIA Albuquerque 2016

Design Awards

## San Juan College School of Energy

Dekker/Perich/Sabatini





The 2-story industrial lobby with central reception, connecting bridges, and ample daylight















# CNM Main Campus Wayfinding

Studio Collaboration





- 1. CONCRETE RAMP
- 2. SLOPED PLANTING AREA
- 3. TERRACED PLANTERS
- 4. LANDSCAPE BOULDERS
- 5. CONCRETE TERRACE BENCHES
- 6. ENTRY BRIDGE TO SSC BUILDING

**CNM Main Campus Wayfinding**TERRACE GARDEN / RAMP PERSPECTIVE













## New Belen Family School Belen, NM

Vigil & Associates
Architectural Group

















## URENCO Campus Commons

Dekker/Perich/Sabatini

















### Citation Award

25 Year Award

## Albuquerque Main Library

SMPC Architects



Building Elevation; 1975







Ceiling and Lighting Concept sketch; 1975

















### **Merit Award**

Remodel and Adaptive Reuse

# Ernie Pyle Middle School Fine Arts Renovation

Baker Architecture + Design







The existing classrooms were dark and uninviting. The lack of natural light along with and unorganized floor plan made the building inefficient and un-inspiring.





- A. Existing Drama Classroom
- B. Existing Music Classroom
- C. Existing Fine Art Classroom D. Existing Chorus Classroom

The existing exterior lacked a clear entry and a presence within the campus. A large portable building blocked the main view