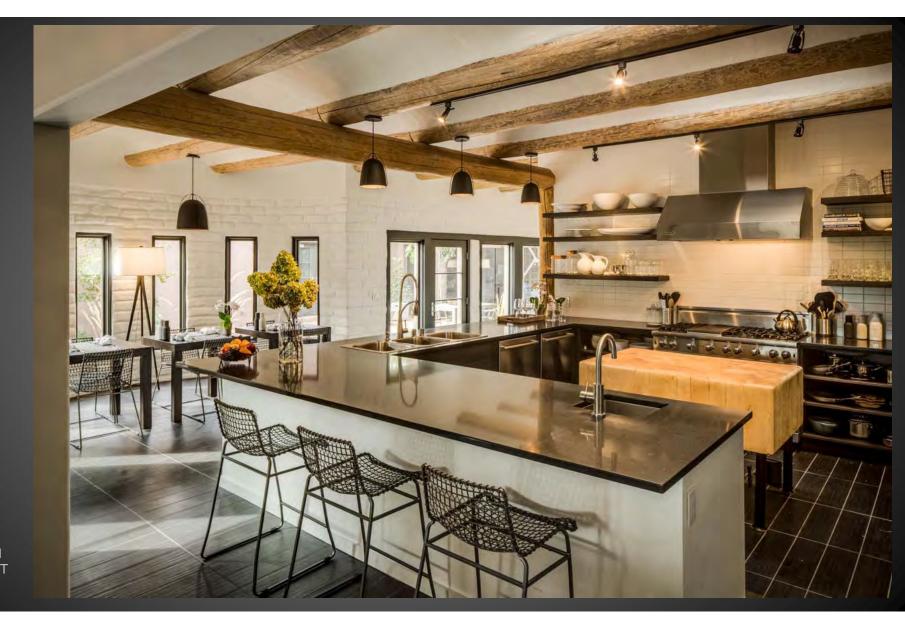

AFTER:
RENOVATED LIVING ROOM
LOOKING EAST WITH NEW
LARGE WINDOWS AND
FIREPLACE ART PIECE BY
OWNER

AFTER: RENOVATED KITCHEN LOOKING SOUTHWEST

ZAGUAN LOOKING EAST ALONG ENTRY AXIS WITH BARN DOOR DETAIL IN FOREGROUND