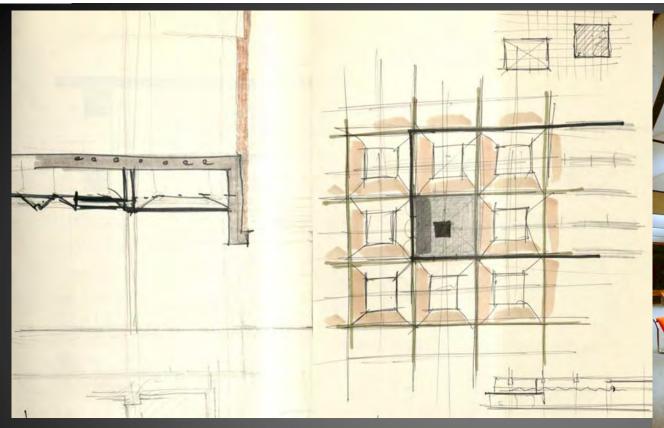

## Albuquerque Main Library

SMPC Architects

Building Elevation; 1975

Ceiling and Lighting Concept sketch; 1975