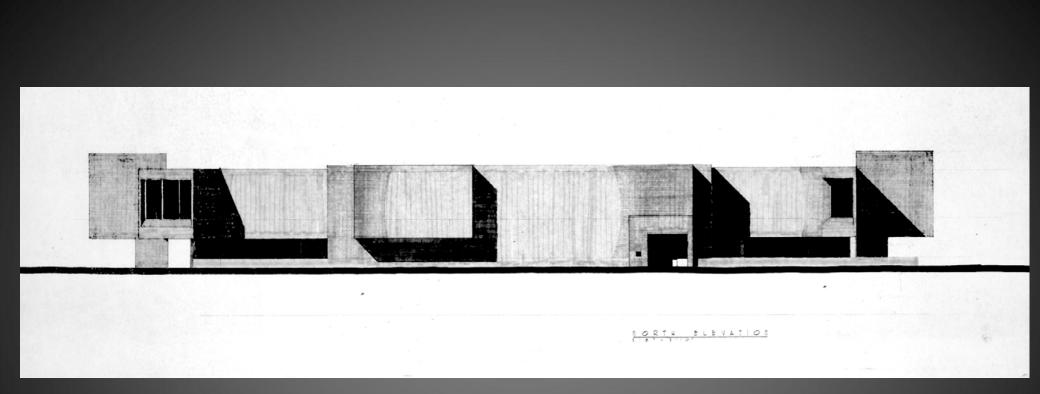

## Albuquerque Main Library

SMPC Architects

Building Elevation; 1975

Ceiling and Lighting Concept sketch; 1975